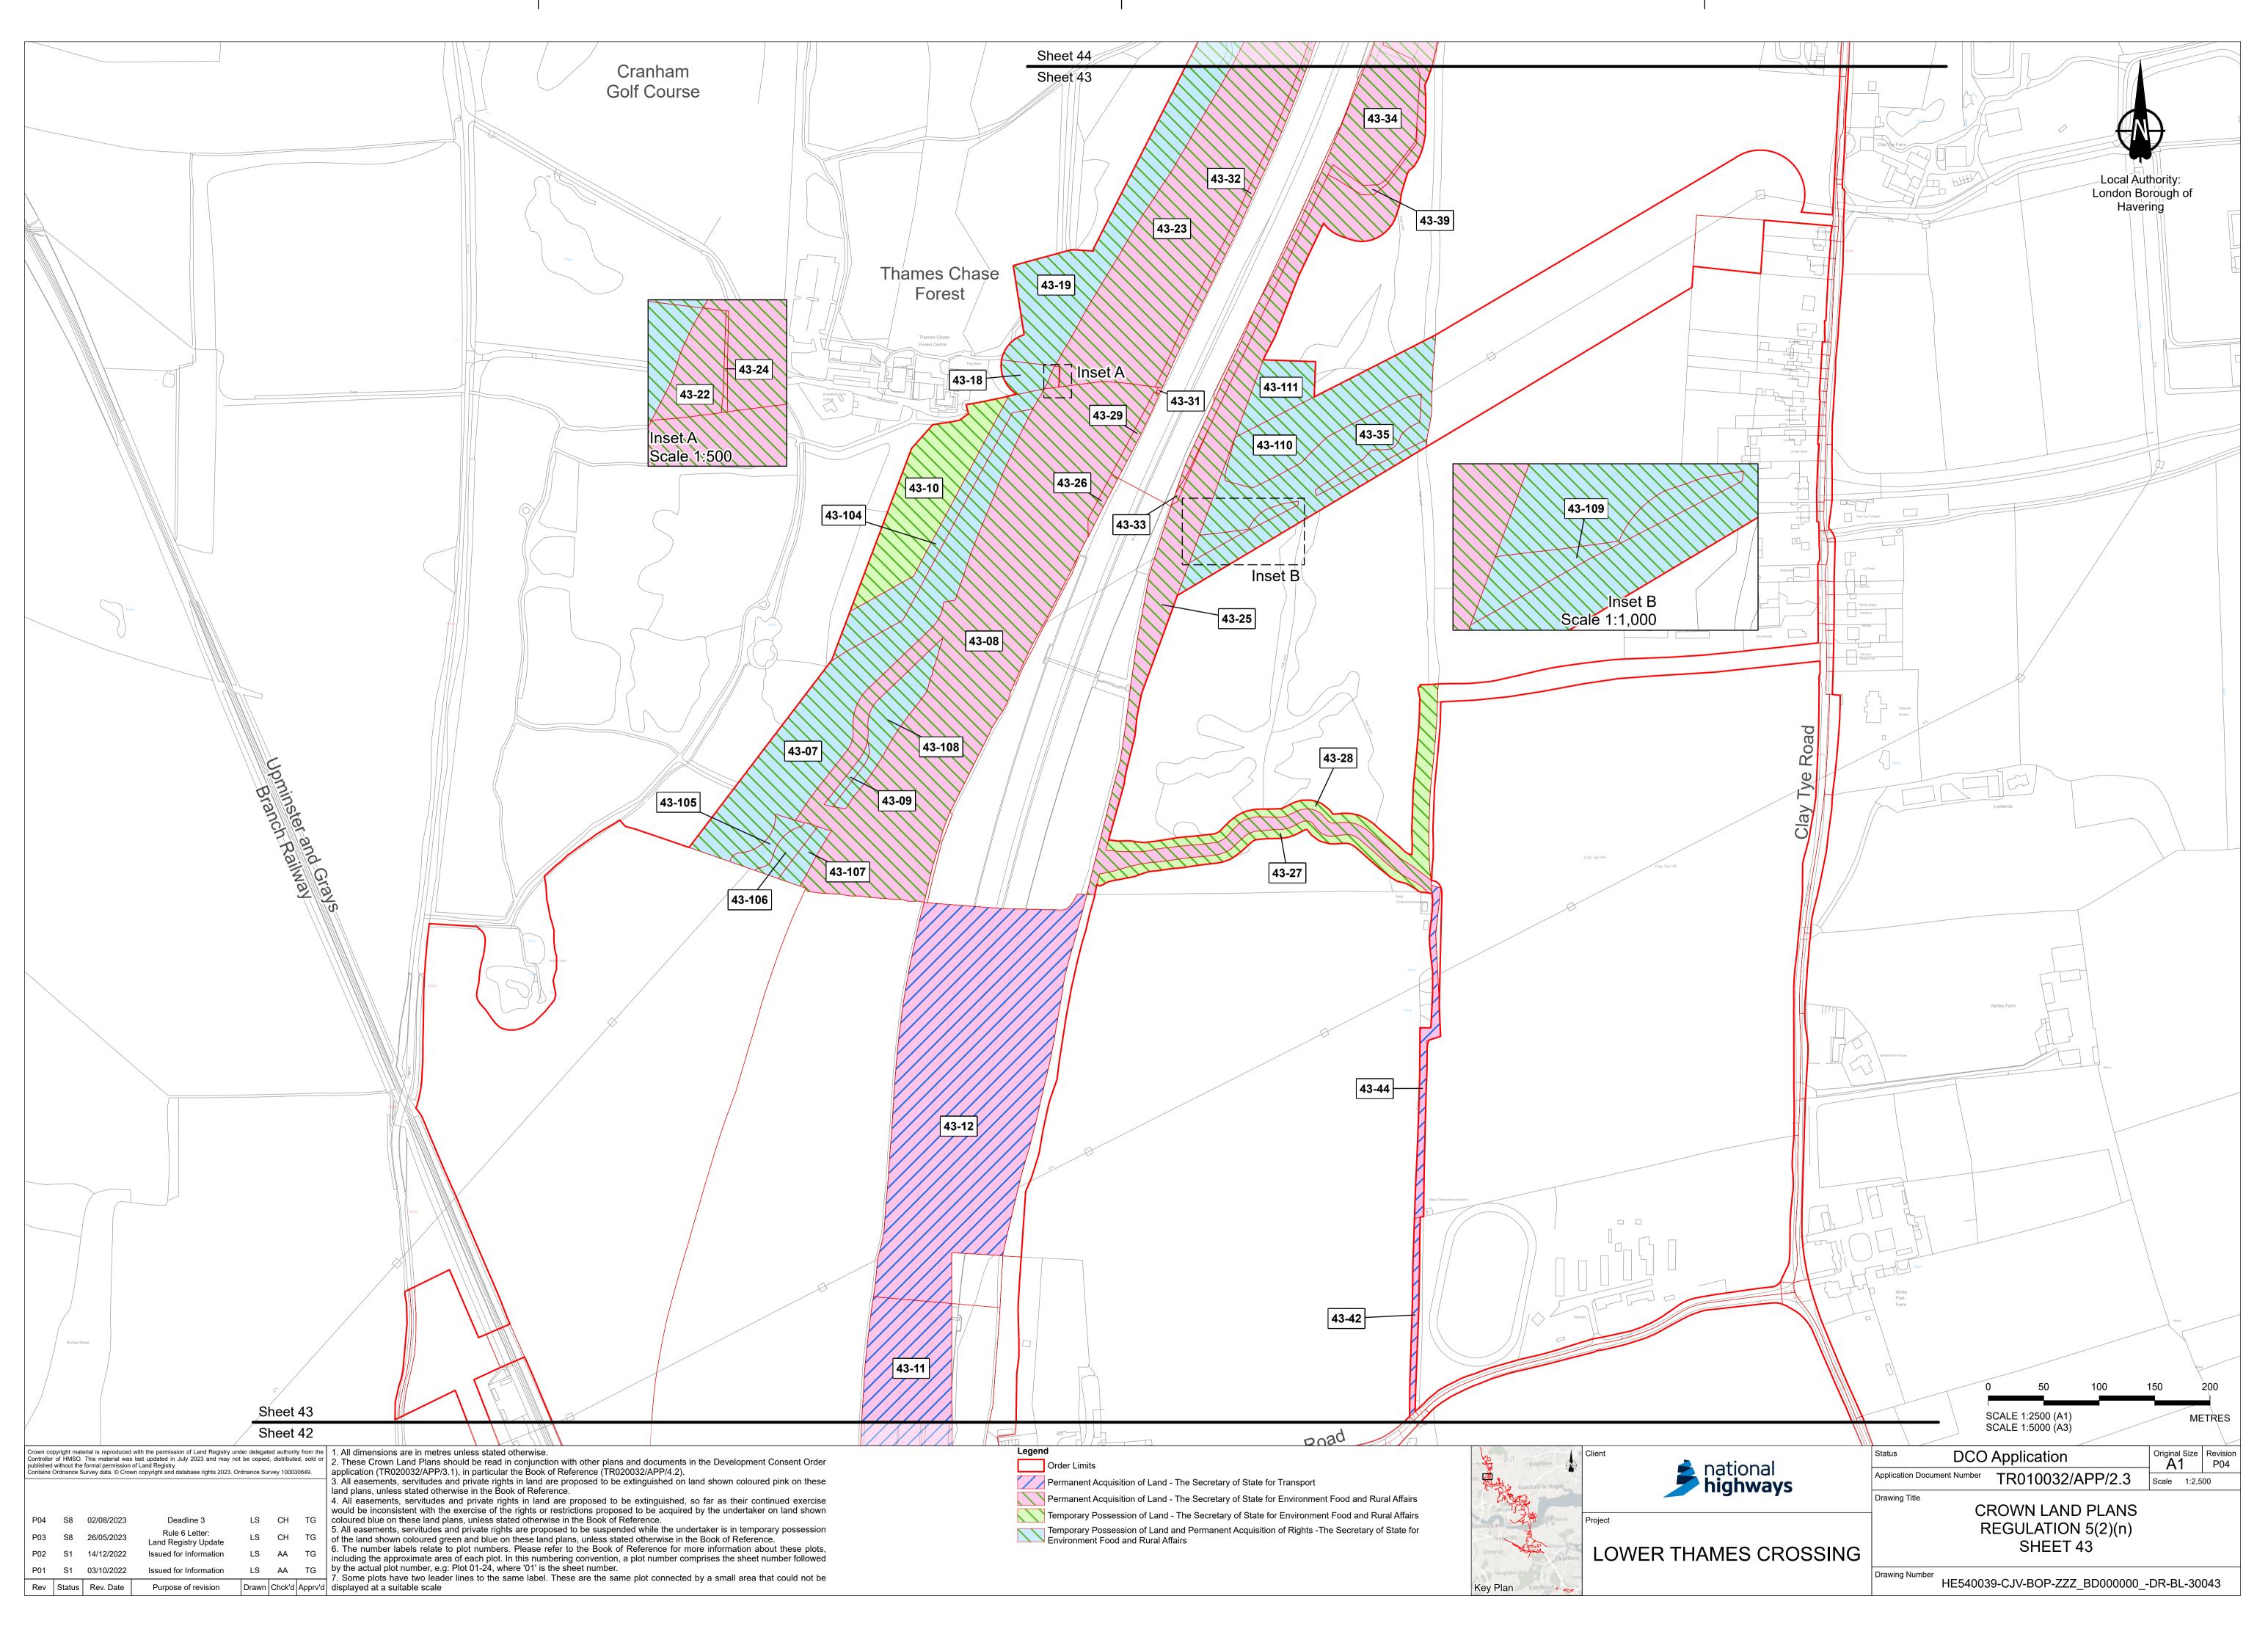

## 2 Scope and format of the Crown Land Plans

- 2.1.1 To ensure sufficient detail and clarity of information, the Crown Land Plans, sheets 1 to 49 have been prepared at a scale of 1:2,500. The key plan uses a smaller scale than that prescribed in Regulation 5(3) of the 2009 Regulations but only so that the Project can be represented in a single sheet plan.
- 2.1.2 The Applicant has adopted the same consistent approach for the Crown Land Plans as has been used for the:
  - a. Land Plans (Application Document 2.2),
  - b. the Special Category Land Plans (Application Document 2.4),
  - c. the General Arrangement (Application Document 2.5),
  - d. the Works Plans (Application Document 2.6),
  - e. the Rights of Way and Access Plans (Application Document 2.7),
  - f. the Streets Subject to Temporary Restrictions of Use (Application Document 2.8),
  - g. the Traffic Regulation Measures (Application Document 2.10),
  - h. the Drainage Plans (Application Document 2.16).
- 2.1.3 The sheet layouts are the same for each of the aforementioned sets. This is intended to help interested parties understand the inter-relationship between the different sets of plans and to help illustrate the design of the Project more clearly.
- 2.1.4 Each plot of land shown on the Crown Land Plan has been given a unique reference, which corresponds with the referencing or plot numbering used in the Book of Reference (Application Document 4.2). The first number relates to the Crown Land Plan sheet on which the plot is located while the second number is used to distinguish between the plots.
- 2.1.5 In accordance with good practice, the plots have generally been numbered from west to east on each sheet following the sheet numbering system. The Order Limits are depicted on the Land Plans with a thicker red line to ensure that they are clearly distinguishable from the red lines used to depict plot boundaries.
- 2.1.6 Land shaded in pink with blue hatching indicates Crown Land that is known or presumed to be a land interest of the Secretary of State for Transport which is to be permanently acquired.
- 2.1.7 Land shaded in green with blue hatching indicates Crown Land that is known or presumed to be a land interest of the Secretary of State for Transport which is to be temporarily acquired.
- 2.1.8 Land shaded in blue with blue hatching includes Crown Land that is known or presumed to be a land interest of the Secretary of State for Transport that is to

- 2.1.9 Land shaded in pink with green hatching indicates Crown Land that is known or presumed to be a land interest of the Secretary of State for Environment, Food and Rural Affairs which is to be permanently acquired.
- 2.1.10 Land shaded in green with green hatching indicates Crown Land that is known or presumed to be a land interest of the Secretary of State for Environment, Food and Rural Affairs which is to be temporarily acquired.
- 2.1.11 Land shaded in blue with green hatching indicates Crown Land that is known or presumed to be a land interest of the Secretary of State for Environment, Food and Rural Affairs which is to be used temporarily and over which rights are to be acquired.
- 2.1.12 Land shaded in pink with purple hatching indicates Crown Land that is known or presumed to be a land interest of The Crown Estate (bona vacantia) which is to be to be permanently acquired.
- 2.1.13 Land shaded in green with purple hatching indicates Crown Land that is known or presumed to be a land interest of The Crown Estate (bona vacantia) which is to be temporarily acquired.
- 2.1.14 Land shaded in blue with purple hatching indicates Crown Land that is known or presumed to be a land interest of The Crown Estate (bona vacantia) which is to be used temporarily and over which rights are to be acquired.
- 2.1.15 Land shaded in pink with dark red hatching indicates Crown Land that is known or presumed to be a land interest of The Duchy of Lancaster (bona vacantia) which is to be to be permanently acquired.
- 2.1.16 Land shaded in green with dark red hatching indicates Crown Land that is known or presumed to be a land interest of The Duchy of Lancaster (bona vacantia) which is to be temporarily acquired.
- 2.1.17 Land shaded in blue with dark red hatching indicates Crown Land that is known or presumed to be a land interest of The Duchy of Lancaster (bona vacantia) which is to be used temporarily and over which rights are to be acquired.
- 2.1.18 Land shaded in pink with orange hatching indicates Crown Land that is known or presumed to be a land interest of the Secretary of State for Health and Social Care which is to be to be permanently acquired.
- 2.1.19 Land shaded in green with orange hatching indicates Crown Land that is known or presumed to be a land interest of the Secretary of State for Health and Social Care which is to be temporarily acquired.
- 2.1.20 Land shaded in blue with orange hatching indicates Crown Land that is known or presumed to be a land interest of the Secretary of State for Health and Social Care which is to be used temporarily and over which rights are to be acquired.
- 2.1.21 Land shaded in pink with green and blue cross-hatching indicates Crown Land that is known or presumed to be a land interest of the Secretary of State for Environment, Food and Rural Affairs and the Secretary of State for Transport that is to be permanently acquired.

- 2.1.22 Land shaded in green with green and blue cross-hatching indicates Crown Land that is known or presumed to be a land interest of the Secretary of State for Environment, Food and Rural Affairs and the Secretary of State for Transport that is to be temporarily acquired.
- 2.1.23 Land shaded in blue with green and blue cross-hatching indicates Crown Land that is known or presumed to be a land interest of the Secretary of State for Environment, Food and Rural Affairs and the Secretary of State for Transport that is to be used temporarily and over which rights are to be acquired.
- 2.1.24 Land shaded in green with blue and purple cross-hatching indicates Crown Land that is known or presumed to be a land interest of the Secretary of State for Transport and The Crown Estate (bona vacantia) that is to be temporarily acquired.
- 2.1.25 Land shaded in pink with green and orange cross-hatching indicates Crown Land that is known or presumed to be a land interest of the Secretary of State for Environment, Food and Rural Affairs and the Secretary of State for Health and Social Care that is to be permanently acquired.
- 2.1.26 The Crown Land Plans have been updated to reflect any Land Registry, Order Limit or land use changes. If these updates have resulted in a geometry change, the original plot number has been deleted and replaced with a new plot number or numbers.