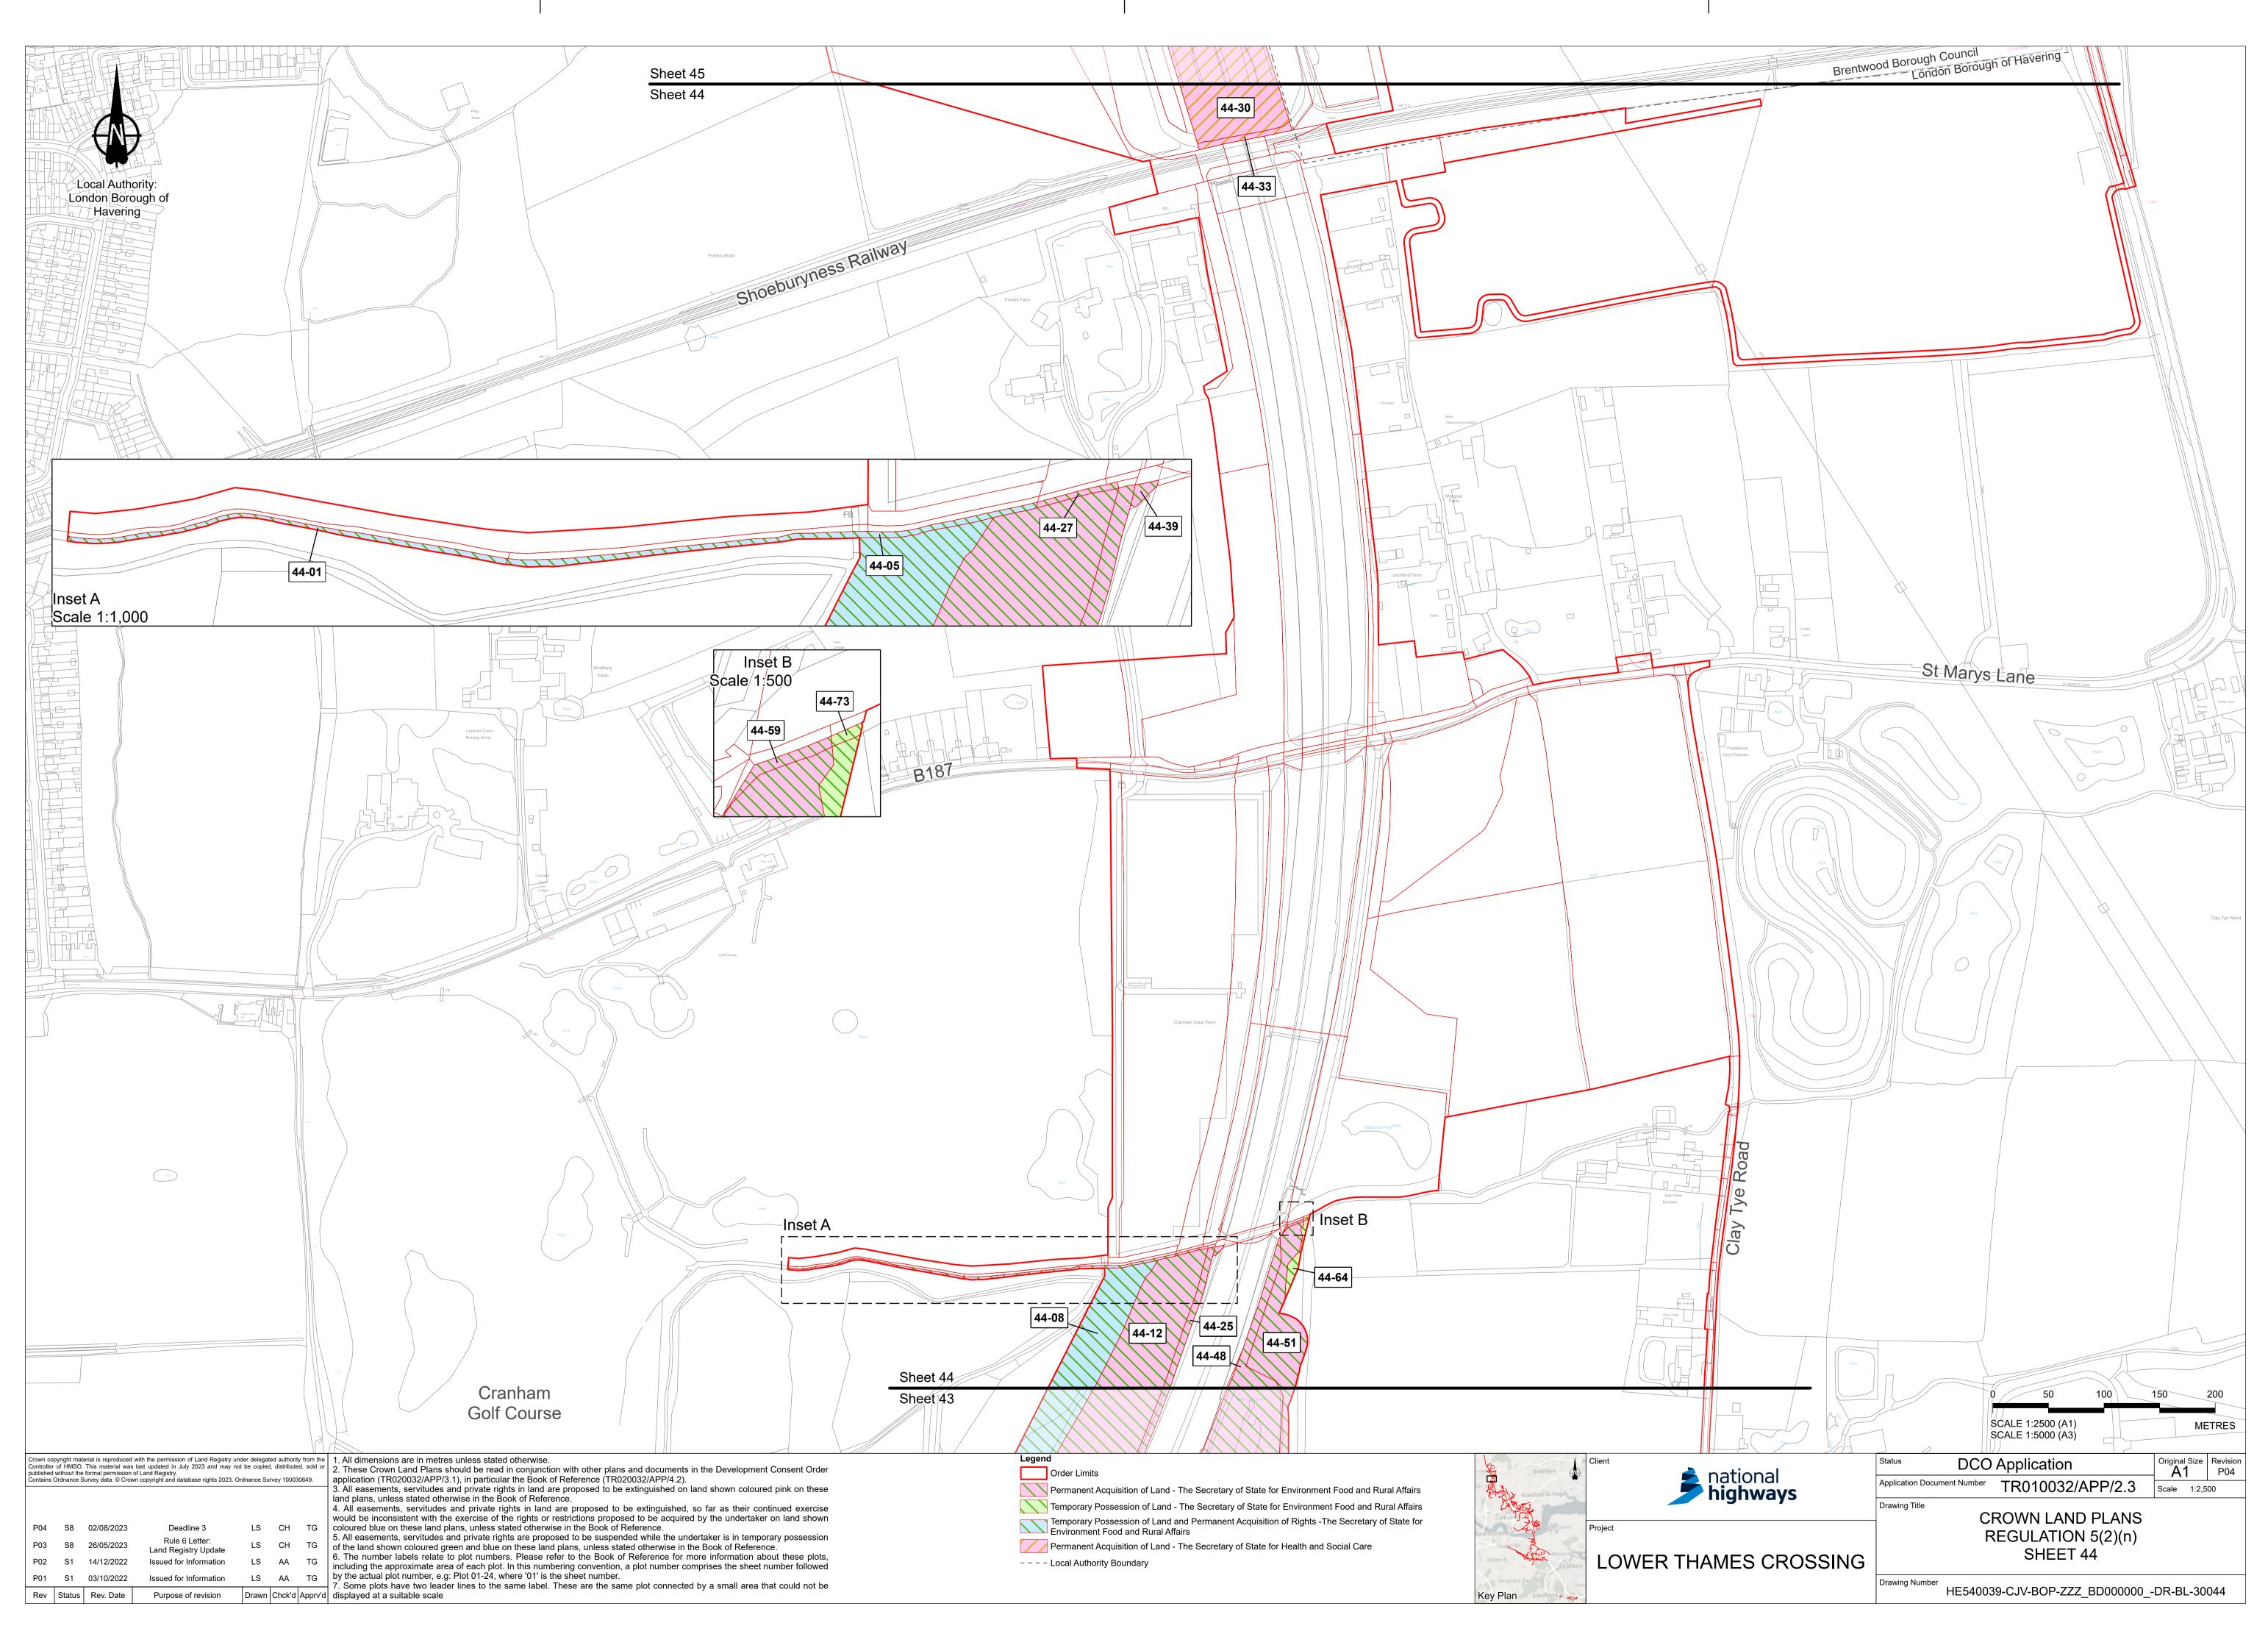

## 2 Scope and format of the Crown Land Plans

- 2.1.1 To ensure sufficient detail and clarity of information, the Crown Land Plans, sheets 1 to 49 have been prepared at a scale of 1:2,500. The key plan uses a smaller scale than that prescribed in Regulation 5(3) of the 2009 Regulations but only so that the Project can be represented in a single sheet plan.
- 2.1.2 The Applicant has adopted the same consistent approach for the Crown Land Plans as has been used for the:
  - a. Land Plans (Application Document 2.2),
  - b. the Special Category Land Plans (Application Document 2.4),
  - c. the General Arrangement (Application Document 2.5),
  - d. the Works Plans (Application Document 2.6),
  - e. the Rights of Way and Access Plans (Application Document 2.7),
  - f. the Streets Subject to Temporary Restrictions of Use (Application Document 2.8),
  - g. the Traffic Regulation Measures (Application Document 2.10),
  - h. the Drainage Plans (Application Document 2.16).
- 2.1.3 The sheet layouts are the same for each of the aforementioned sets. This is intended to help interested parties understand the inter-relationship between the different sets of plans and to help illustrate the design of the Project more clearly.
- 2.1.4 Each plot of land shown on the Crown Land Plan has been given a unique reference, which corresponds with the referencing or plot numbering used in the Book of Reference (Application Document 4.2). The first number relates to the Crown Land Plan sheet on which the plot is located while the second number is used to distinguish between the plots.
- 2.1.5 In accordance with good practice, the plots have generally been numbered from west to east on each sheet following the sheet numbering system. The Order Limits are depicted on the Land Plans with a thicker red line to ensure that they are clearly distinguishable from the red lines used to depict plot boundaries.
- 2.1.6 Land shaded in pink with blue hatching indicates Crown Land that is known or presumed to be a land interest of the Secretary of State for Transport which is to be permanently acquired.
- 2.1.7 Land shaded in green with blue hatching indicates Crown Land that is known or presumed to be a land interest of the Secretary of State for Transport which is to be temporarily acquired.
- 2.1.8 Land shaded in blue with blue hatching includes Crown Land that is known or presumed to be a land interest of the Secretary of State for Transport that is to

- 2.1.9 Land shaded in pink with green hatching indicates Crown Land that is known or presumed to be a land interest of the Secretary of State for Environment, Food and Rural Affairs which is to be permanently acquired.
- 2.1.10 Land shaded in green with green hatching indicates Crown Land that is known or presumed to be a land interest of the Secretary of State for Environment, Food and Rural Affairs which is to be temporarily acquired.
- 2.1.11 Land shaded in blue with green hatching indicates Crown Land that is known or presumed to be a land interest of the Secretary of State for Environment, Food and Rural Affairs which is to be used temporarily and over which rights are to be acquired.
- 2.1.12 Land shaded in pink with purple hatching indicates Crown Land that is known or presumed to be a land interest of The Crown Estate (bona vacantia) which is to be to be permanently acquired.
- 2.1.13 Land shaded in green with purple hatching indicates Crown Land that is known or presumed to be a land interest of The Crown Estate (bona vacantia) which is to be temporarily acquired.
- 2.1.14 Land shaded in blue with purple hatching indicates Crown Land that is known or presumed to be a land interest of The Crown Estate (bona vacantia) which is to be used temporarily and over which rights are to be acquired.
- 2.1.15 Land shaded in pink with dark red hatching indicates Crown Land that is known or presumed to be a land interest of The Duchy of Lancaster (bona vacantia) which is to be to be permanently acquired.
- 2.1.16 Land shaded in green with dark red hatching indicates Crown Land that is known or presumed to be a land interest of The Duchy of Lancaster (bona vacantia) which is to be temporarily acquired.
- 2.1.17 Land shaded in blue with dark red hatching indicates Crown Land that is known or presumed to be a land interest of The Duchy of Lancaster (bona vacantia) which is to be used temporarily and over which rights are to be acquired.
- 2.1.18 Land shaded in pink with orange hatching indicates Crown Land that is known or presumed to be a land interest of the Secretary of State for Health and Social Care which is to be to be permanently acquired.
- 2.1.19 Land shaded in green with orange hatching indicates Crown Land that is known or presumed to be a land interest of the Secretary of State for Health and Social Care which is to be temporarily acquired.
- 2.1.20 Land shaded in blue with orange hatching indicates Crown Land that is known or presumed to be a land interest of the Secretary of State for Health and Social Care which is to be used temporarily and over which rights are to be acquired.
- 2.1.21 Land shaded in pink with green and blue cross-hatching indicates Crown Land that is known or presumed to be a land interest of the Secretary of State for Environment, Food and Rural Affairs and the Secretary of State for Transport that is to be permanently acquired.

- 2.1.22 Land shaded in green with green and blue cross-hatching indicates Crown Land that is known or presumed to be a land interest of the Secretary of State for Environment, Food and Rural Affairs and the Secretary of State for Transport that is to be temporarily acquired.
- 2.1.23 Land shaded in blue with green and blue cross-hatching indicates Crown Land that is known or presumed to be a land interest of the Secretary of State for Environment, Food and Rural Affairs and the Secretary of State for Transport that is to be used temporarily and over which rights are to be acquired.
- 2.1.24 Land shaded in green with blue and purple cross-hatching indicates Crown Land that is known or presumed to be a land interest of the Secretary of State for Transport and The Crown Estate (bona vacantia) that is to be temporarily acquired.
- 2.1.25 Land shaded in pink with green and orange cross-hatching indicates Crown Land that is known or presumed to be a land interest of the Secretary of State for Environment, Food and Rural Affairs and the Secretary of State for Health and Social Care that is to be permanently acquired.
- 2.1.26 The Crown Land Plans have been updated to reflect any Land Registry, Order Limit or land use changes. If these updates have resulted in a geometry change, the original plot number has been deleted and replaced with a new plot number or numbers.