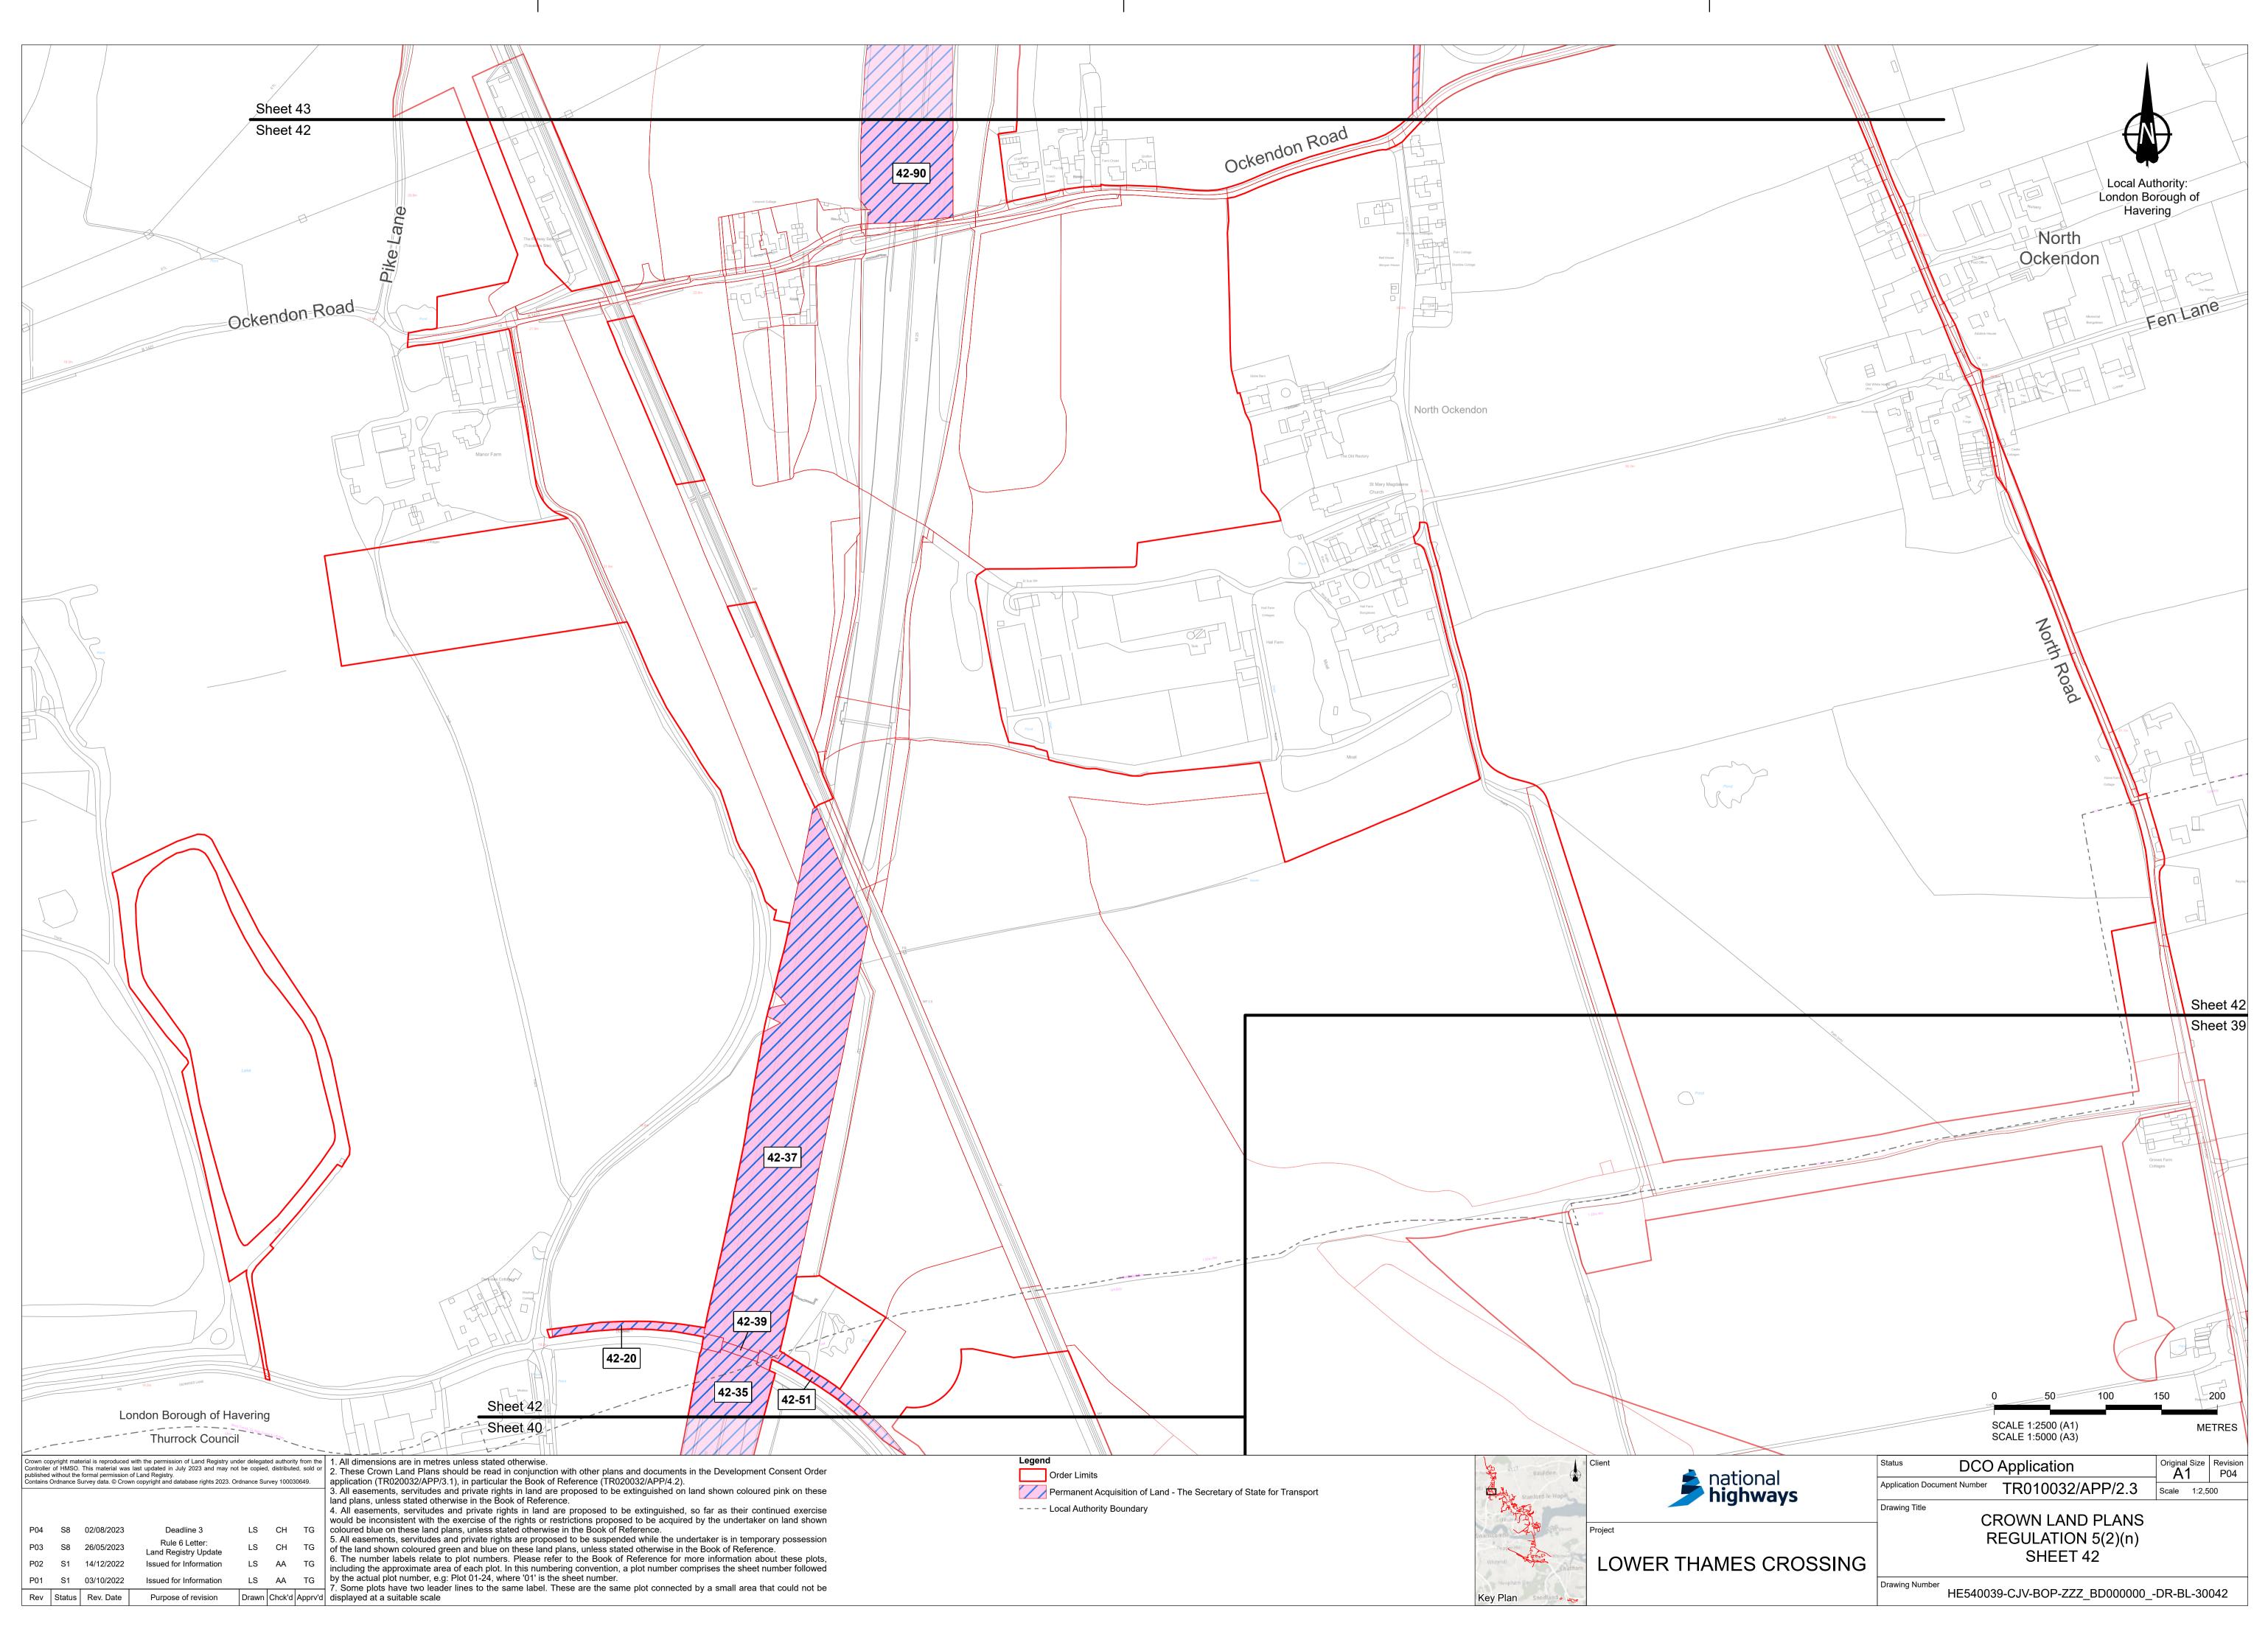

## 2 Scope and format of the Crown Land Plans

- 2.1.1 To ensure sufficient detail and clarity of information, the Crown Land Plans, sheets 1 to 49 have been prepared at a scale of 1:2,500. The key plan uses a smaller scale than that prescribed in Regulation 5(3) of the 2009 Regulations but only so that the Project can be represented in a single sheet plan.
- 2.1.2 The Applicant has adopted the same consistent approach for the Crown Land Plans as has been used for the:
  - a. Land Plans (Application Document 2.2),
  - b. the Special Category Land Plans (Application Document 2.4),
  - c. the General Arrangement (Application Document 2.5),
  - d. the Works Plans (Application Document 2.6),
  - e. the Rights of Way and Access Plans (Application Document 2.7),
  - f. the Streets Subject to Temporary Restrictions of Use (Application Document 2.8),
  - g. the Traffic Regulation Measures (Application Document 2.10),
  - h. the Drainage Plans (Application Document 2.16).
- 2.1.3 The sheet layouts are the same for each of the aforementioned sets. This is intended to help interested parties understand the inter-relationship between the different sets of plans and to help illustrate the design of the Project more clearly.
- 2.1.4 Each plot of land shown on the Crown Land Plan has been given a unique reference, which corresponds with the referencing or plot numbering used in the Book of Reference (Application Document 4.2). The first number relates to the Crown Land Plan sheet on which the plot is located while the second number is used to distinguish between the plots.
- 2.1.5 In accordance with good practice, the plots have generally been numbered from west to east on each sheet following the sheet numbering system. The Order Limits are depicted on the Land Plans with a thicker red line to ensure that they are clearly distinguishable from the red lines used to depict plot boundaries.
- 2.1.6 Land shaded in pink with blue hatching indicates Crown Land that is known or presumed to be a land interest of the Secretary of State for Transport which is to be permanently acquired.
- 2.1.7 Land shaded in green with blue hatching indicates Crown Land that is known or presumed to be a land interest of the Secretary of State for Transport which is to be temporarily acquired.
- 2.1.8 Land shaded in blue with blue hatching includes Crown Land that is known or presumed to be a land interest of the Secretary of State for Transport that is to

- 2.1.9 Land shaded in pink with green hatching indicates Crown Land that is known or presumed to be a land interest of the Secretary of State for Environment, Food and Rural Affairs which is to be permanently acquired.
- 2.1.10 Land shaded in green with green hatching indicates Crown Land that is known or presumed to be a land interest of the Secretary of State for Environment, Food and Rural Affairs which is to be temporarily acquired.
- 2.1.11 Land shaded in blue with green hatching indicates Crown Land that is known or presumed to be a land interest of the Secretary of State for Environment, Food and Rural Affairs which is to be used temporarily and over which rights are to be acquired.
- 2.1.12 Land shaded in pink with purple hatching indicates Crown Land that is known or presumed to be a land interest of The Crown Estate (bona vacantia) which is to be to be permanently acquired.
- 2.1.13 Land shaded in green with purple hatching indicates Crown Land that is known or presumed to be a land interest of The Crown Estate (bona vacantia) which is to be temporarily acquired.
- 2.1.14 Land shaded in blue with purple hatching indicates Crown Land that is known or presumed to be a land interest of The Crown Estate (bona vacantia) which is to be used temporarily and over which rights are to be acquired.
- 2.1.15 Land shaded in pink with dark red hatching indicates Crown Land that is known or presumed to be a land interest of The Duchy of Lancaster (bona vacantia) which is to be to be permanently acquired.
- 2.1.16 Land shaded in green with dark red hatching indicates Crown Land that is known or presumed to be a land interest of The Duchy of Lancaster (bona vacantia) which is to be temporarily acquired.
- 2.1.17 Land shaded in blue with dark red hatching indicates Crown Land that is known or presumed to be a land interest of The Duchy of Lancaster (bona vacantia) which is to be used temporarily and over which rights are to be acquired.
- 2.1.18 Land shaded in pink with orange hatching indicates Crown Land that is known or presumed to be a land interest of the Secretary of State for Health and Social Care which is to be to be permanently acquired.
- 2.1.19 Land shaded in green with orange hatching indicates Crown Land that is known or presumed to be a land interest of the Secretary of State for Health and Social Care which is to be temporarily acquired.
- 2.1.20 Land shaded in blue with orange hatching indicates Crown Land that is known or presumed to be a land interest of the Secretary of State for Health and Social Care which is to be used temporarily and over which rights are to be acquired.
- 2.1.21 Land shaded in pink with green and blue cross-hatching indicates Crown Land that is known or presumed to be a land interest of the Secretary of State for Environment, Food and Rural Affairs and the Secretary of State for Transport that is to be permanently acquired.

- 2.1.22 Land shaded in green with green and blue cross-hatching indicates Crown Land that is known or presumed to be a land interest of the Secretary of State for Environment, Food and Rural Affairs and the Secretary of State for Transport that is to be temporarily acquired.
- 2.1.23 Land shaded in blue with green and blue cross-hatching indicates Crown Land that is known or presumed to be a land interest of the Secretary of State for Environment, Food and Rural Affairs and the Secretary of State for Transport that is to be used temporarily and over which rights are to be acquired.
- 2.1.24 Land shaded in green with blue and purple cross-hatching indicates Crown Land that is known or presumed to be a land interest of the Secretary of State for Transport and The Crown Estate (bona vacantia) that is to be temporarily acquired.
- 2.1.25 Land shaded in pink with green and orange cross-hatching indicates Crown Land that is known or presumed to be a land interest of the Secretary of State for Environment, Food and Rural Affairs and the Secretary of State for Health and Social Care that is to be permanently acquired.
- 2.1.26 The Crown Land Plans have been updated to reflect any Land Registry, Order Limit or land use changes. If these updates have resulted in a geometry change, the original plot number has been deleted and replaced with a new plot number or numbers.