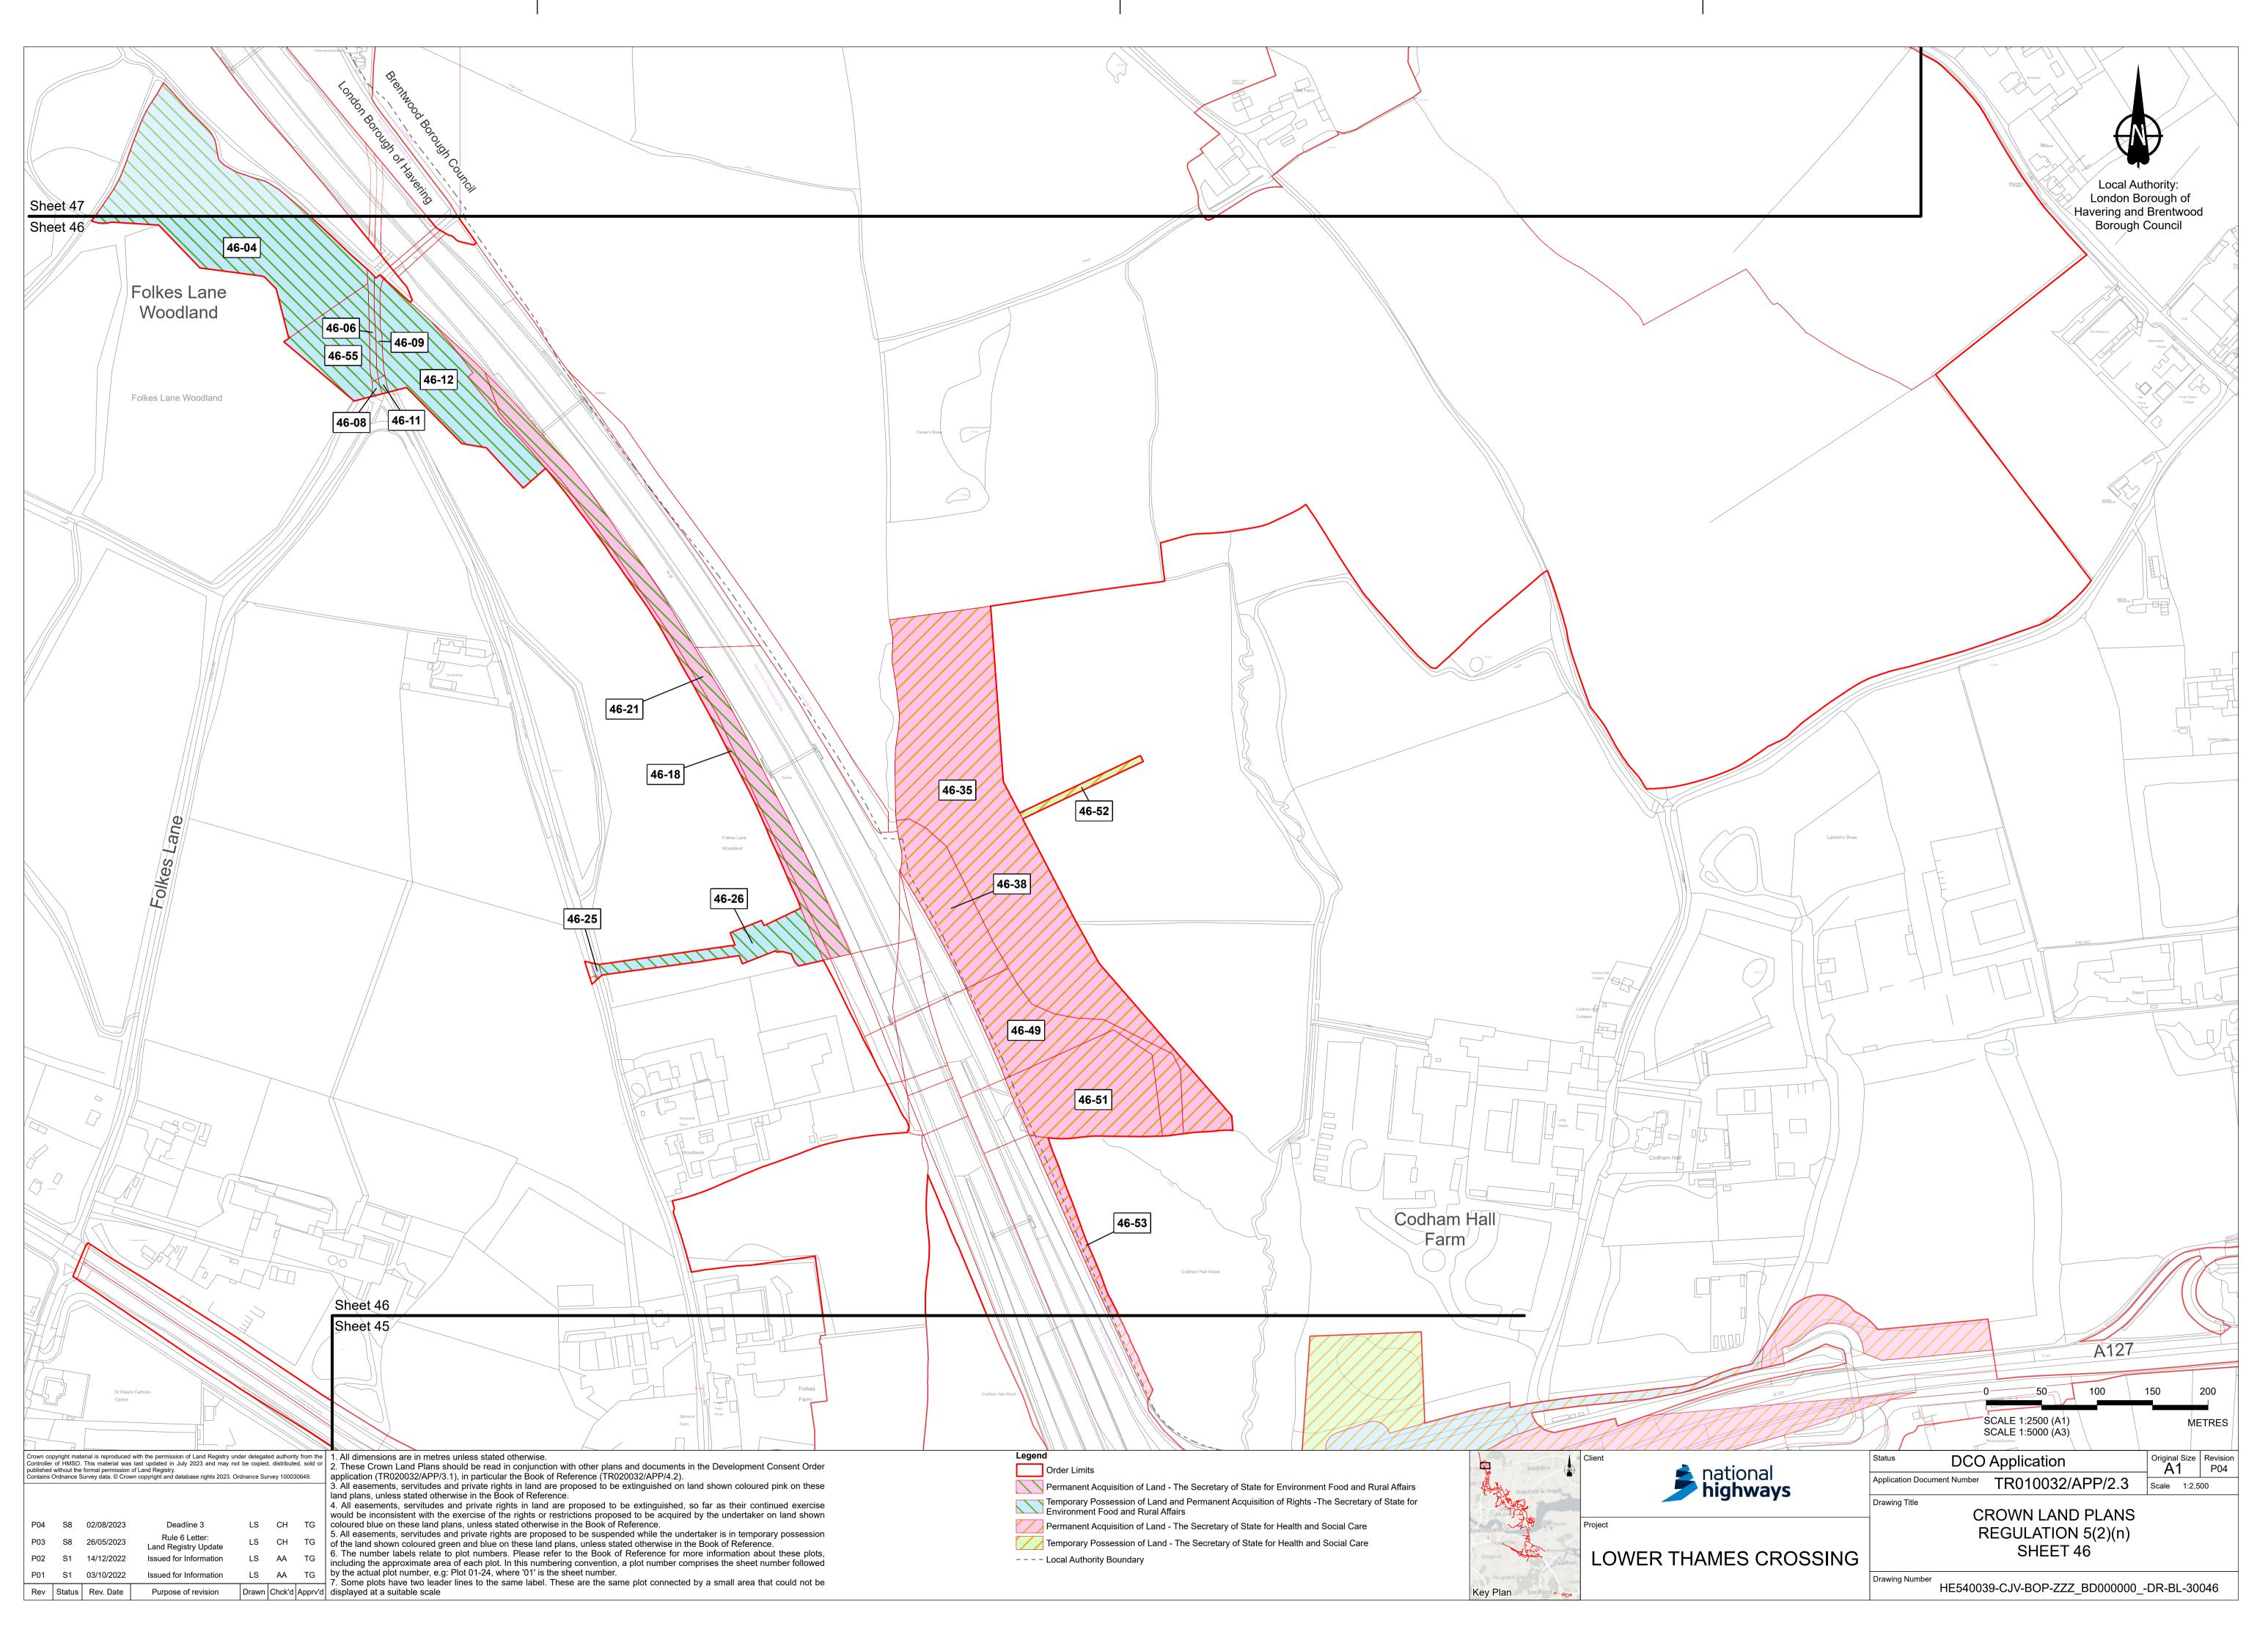

## 2 Scope and format of the Crown Land Plans

- 2.1.1 To ensure sufficient detail and clarity of information, the Crown Land Plans, sheets 1 to 49 have been prepared at a scale of 1:2,500. The key plan uses a smaller scale than that prescribed in Regulation 5(3) of the 2009 Regulations but only so that the Project can be represented in a single sheet plan.
- 2.1.2 The Applicant has adopted the same consistent approach for the Crown Land Plans as has been used for the:
  - a. Land Plans (Application Document 2.2),
  - b. the Special Category Land Plans (Application Document 2.4),
  - c. the General Arrangement (Application Document 2.5),
  - d. the Works Plans (Application Document 2.6),
  - e. the Rights of Way and Access Plans (Application Document 2.7),
  - f. the Streets Subject to Temporary Restrictions of Use (Application Document 2.8),
  - g. the Traffic Regulation Measures (Application Document 2.10),
  - h. the Drainage Plans (Application Document 2.16).
- 2.1.3 The sheet layouts are the same for each of the aforementioned sets. This is intended to help interested parties understand the inter-relationship between the different sets of plans and to help illustrate the design of the Project more clearly.
- 2.1.4 Each plot of land shown on the Crown Land Plan has been given a unique reference, which corresponds with the referencing or plot numbering used in the Book of Reference (Application Document 4.2). The first number relates to the Crown Land Plan sheet on which the plot is located while the second number is used to distinguish between the plots.
- 2.1.5 In accordance with good practice, the plots have generally been numbered from west to east on each sheet following the sheet numbering system. The Order Limits are depicted on the Land Plans with a thicker red line to ensure that they are clearly distinguishable from the red lines used to depict plot boundaries.
- 2.1.6 Land shaded in pink with blue hatching indicates Crown Land that is known or presumed to be a land interest of the Secretary of State for Transport which is to be permanently acquired.
- 2.1.7 Land shaded in green with blue hatching indicates Crown Land that is known or presumed to be a land interest of the Secretary of State for Transport which is to be temporarily acquired.
- 2.1.8 Land shaded in blue with blue hatching includes Crown Land that is known or presumed to be a land interest of the Secretary of State for Transport that is to

Planning Inspectorate Scheme Ref: TR010032 Application Document Ref: TR010032/APP/2.3 DATE: August 2023 DEADLINE: 3

be used temporarily and over which rights are to be acquired and includes land belonging to a third party where there will be a continuing need to re-enter the land after completion of the works.

- 2.1.9 Land shaded in pink with green hatching indicates Crown Land that is known or presumed to be a land interest of the Secretary of State for Environment, Food and Rural Affairs which is to be permanently acquired.
- 2.1.10 Land shaded in green with green hatching indicates Crown Land that is known or presumed to be a land interest of the Secretary of State for Environment, Food and Rural Affairs which is to be temporarily acquired.
- 2.1.11 Land shaded in blue with green hatching indicates Crown Land that is known or presumed to be a land interest of the Secretary of State for Environment, Food and Rural Affairs which is to be used temporarily and over which rights are to be acquired.
- 2.1.12 Land shaded in pink with purple hatching indicates Crown Land that is known or presumed to be a land interest of The Crown Estate (bona vacantia) which is to be to be permanently acquired.
- 2.1.13 Land shaded in green with purple hatching indicates Crown Land that is known or presumed to be a land interest of The Crown Estate (bona vacantia) which is to be temporarily acquired.
- 2.1.14 Land shaded in blue with purple hatching indicates Crown Land that is known or presumed to be a land interest of The Crown Estate (bona vacantia) which is to be used temporarily and over which rights are to be acquired.
- 2.1.15 Land shaded in pink with dark red hatching indicates Crown Land that is known or presumed to be a land interest of The Duchy of Lancaster (bona vacantia) which is to be to be permanently acquired.
- 2.1.16 Land shaded in green with dark red hatching indicates Crown Land that is known or presumed to be a land interest of The Duchy of Lancaster (bona vacantia) which is to be temporarily acquired.
- 2.1.17 Land shaded in blue with dark red hatching indicates Crown Land that is known or presumed to be a land interest of The Duchy of Lancaster (bona vacantia) which is to be used temporarily and over which rights are to be acquired.
- 2.1.18 Land shaded in pink with orange hatching indicates Crown Land that is known or presumed to be a land interest of the Secretary of State for Health and Social Care which is to be to be permanently acquired.
- 2.1.19 Land shaded in green with orange hatching indicates Crown Land that is known or presumed to be a land interest of the Secretary of State for Health and Social Care which is to be temporarily acquired.
- 2.1.20 Land shaded in blue with orange hatching indicates Crown Land that is known or presumed to be a land interest of the Secretary of State for Health and Social Care which is to be used temporarily and over which rights are to be acquired.
- 2.1.21 Land shaded in pink with green and blue cross-hatching indicates Crown Land that is known or presumed to be a land interest of the Secretary of State for Environment, Food and Rural Affairs and the Secretary of State for Transport that is to be permanently acquired.

- 2.1.22 Land shaded in green with green and blue cross-hatching indicates Crown Land that is known or presumed to be a land interest of the Secretary of State for Environment, Food and Rural Affairs and the Secretary of State for Transport that is to be temporarily acquired.
- 2.1.23 Land shaded in blue with green and blue cross-hatching indicates Crown Land that is known or presumed to be a land interest of the Secretary of State for Environment, Food and Rural Affairs and the Secretary of State for Transport that is to be used temporarily and over which rights are to be acquired.
- 2.1.24 Land shaded in green with blue and purple cross-hatching indicates Crown Land that is known or presumed to be a land interest of the Secretary of State for Transport and The Crown Estate (bona vacantia) that is to be temporarily acquired.
- 2.1.25 Land shaded in pink with green and orange cross-hatching indicates Crown Land that is known or presumed to be a land interest of the Secretary of State for Environment, Food and Rural Affairs and the Secretary of State for Health and Social Care that is to be permanently acquired.
- 2.1.26 The Crown Land Plans have been updated to reflect any Land Registry, Order Limit or land use changes. If these updates have resulted in a geometry change, the original plot number has been deleted and replaced with a new plot number or numbers.