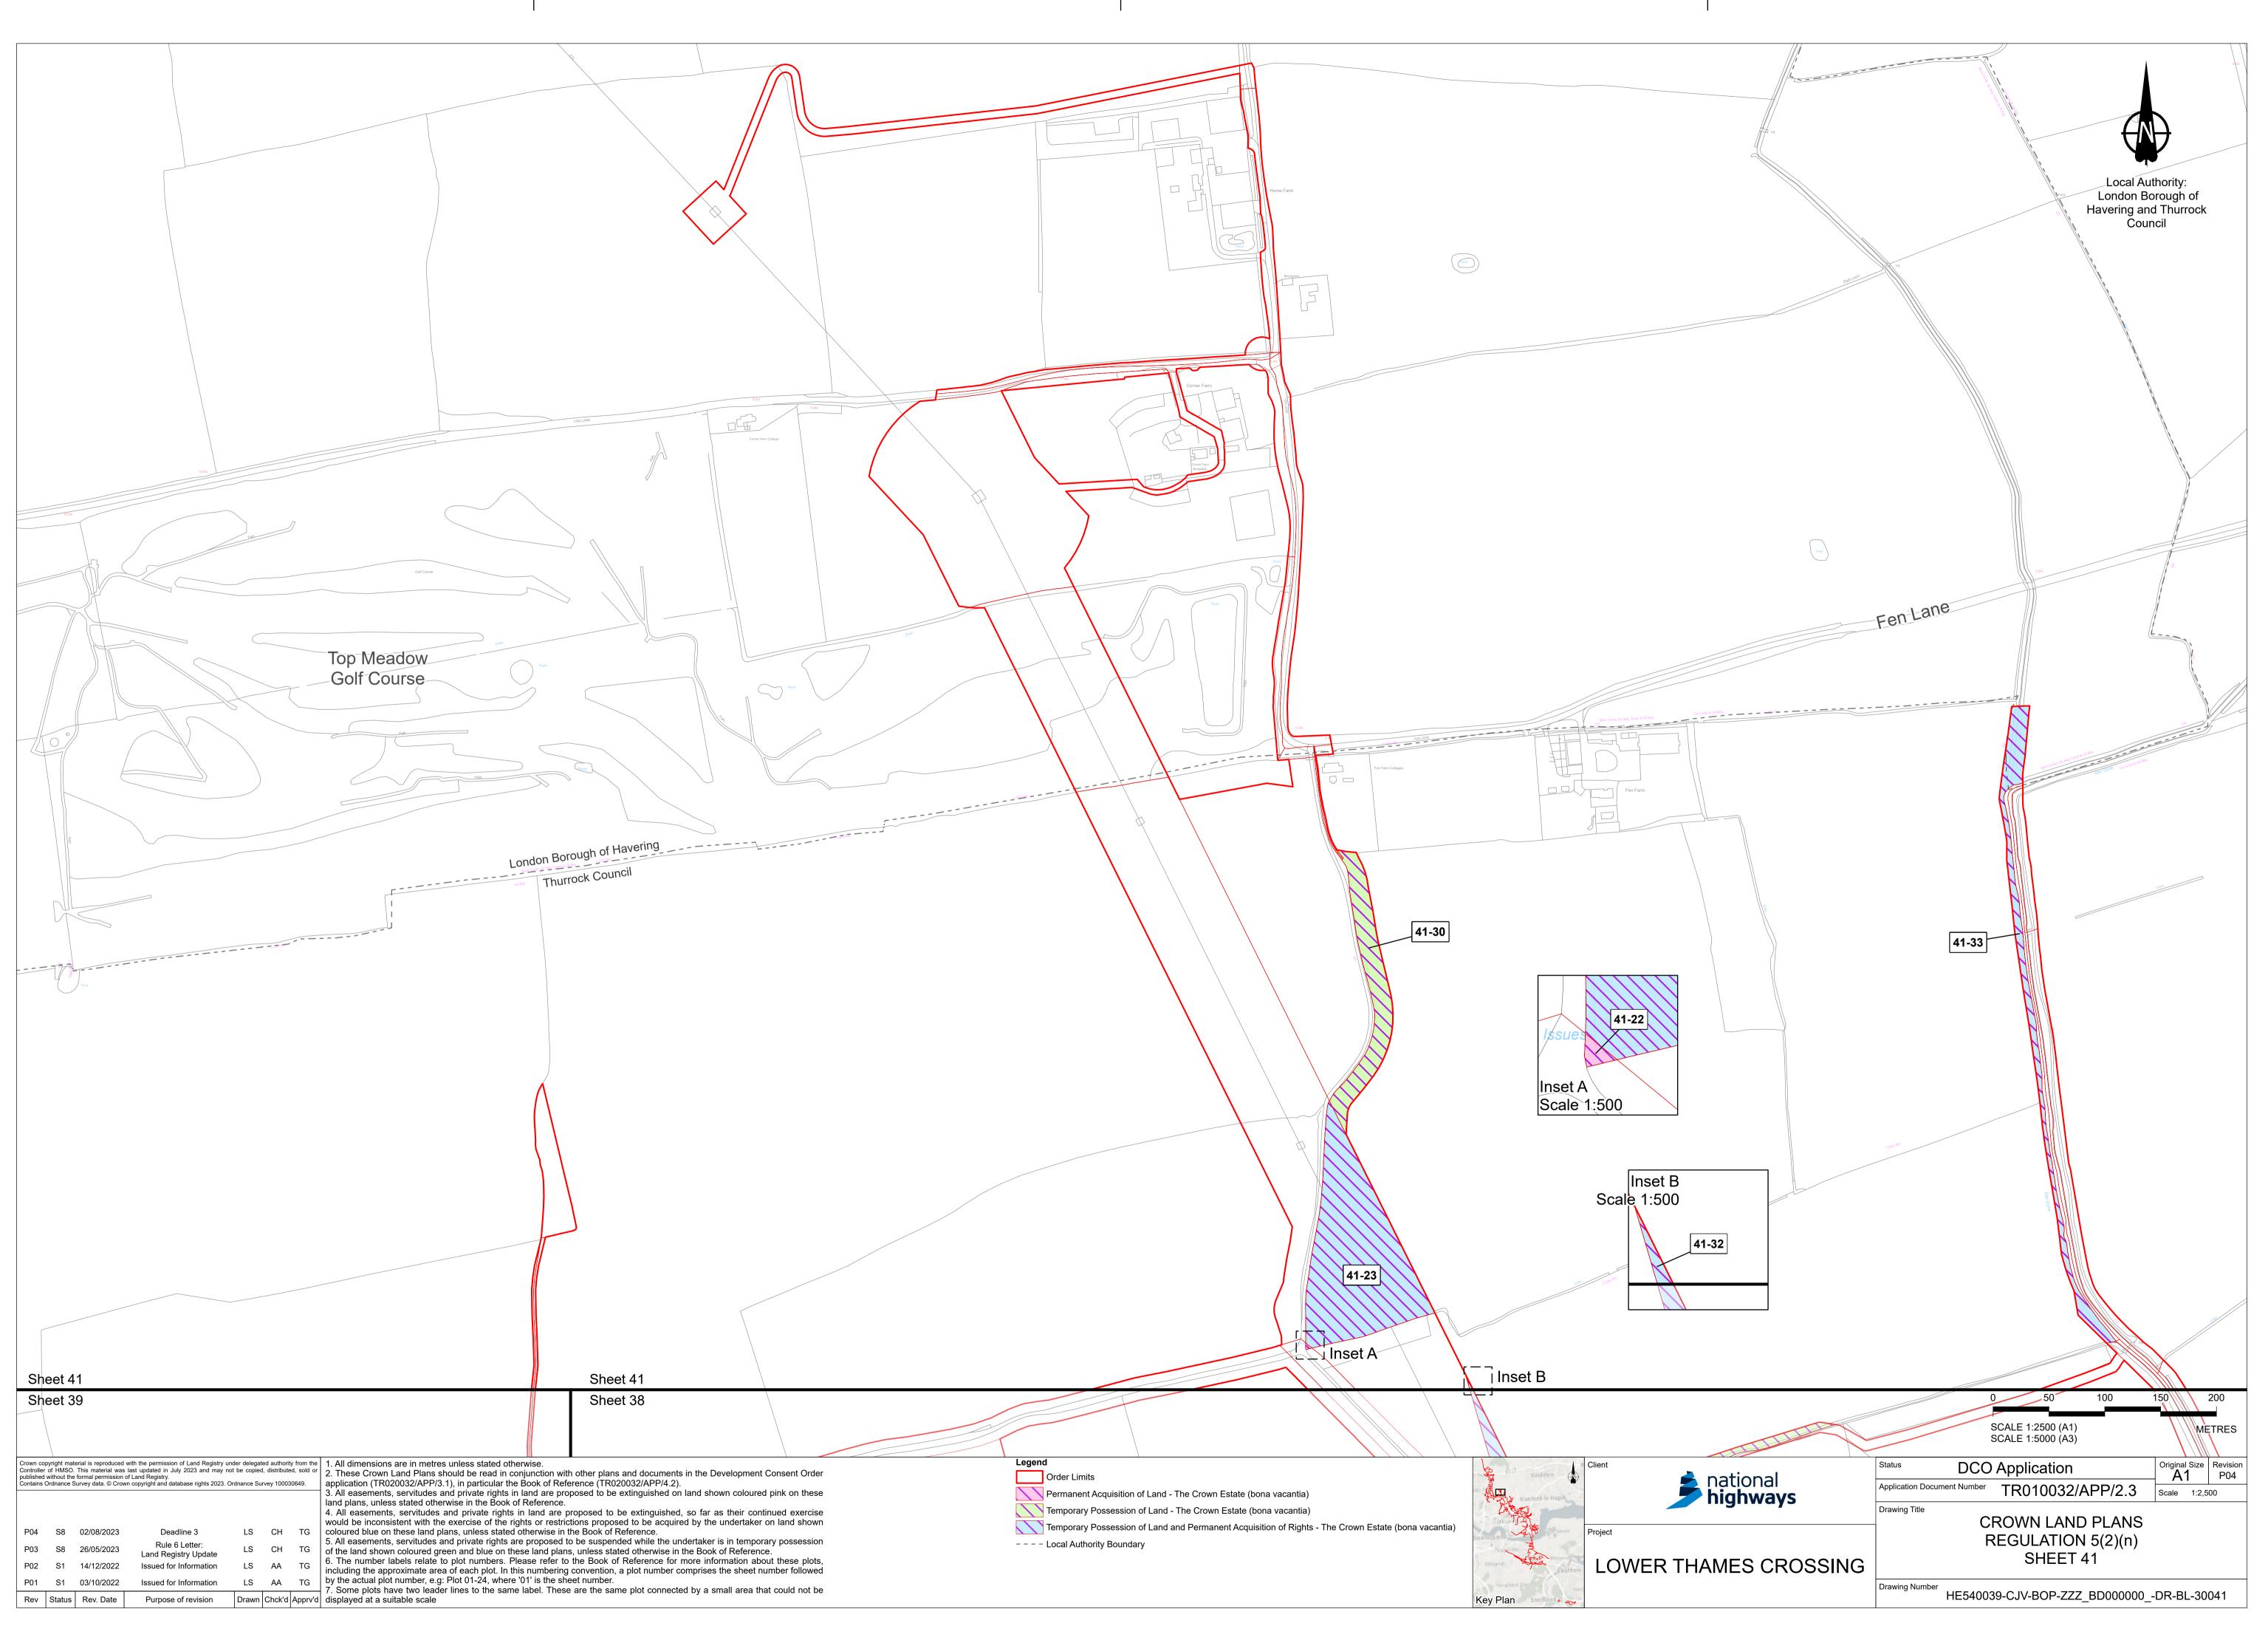

## 2 Scope and format of the Crown Land Plans

- 2.1.1 To ensure sufficient detail and clarity of information, the Crown Land Plans, sheets 1 to 49 have been prepared at a scale of 1:2,500. The key plan uses a smaller scale than that prescribed in Regulation 5(3) of the 2009 Regulations but only so that the Project can be represented in a single sheet plan.
- 2.1.2 The Applicant has adopted the same consistent approach for the Crown Land Plans as has been used for the:
  - a. Land Plans (Application Document 2.2),
  - b. the Special Category Land Plans (Application Document 2.4),
  - c. the General Arrangement (Application Document 2.5),
  - d. the Works Plans (Application Document 2.6),
  - e. the Rights of Way and Access Plans (Application Document 2.7),
  - f. the Streets Subject to Temporary Restrictions of Use (Application Document 2.8),
  - g. the Traffic Regulation Measures (Application Document 2.10),
  - h. the Drainage Plans (Application Document 2.16).
- 2.1.3 The sheet layouts are the same for each of the aforementioned sets. This is intended to help interested parties understand the inter-relationship between the different sets of plans and to help illustrate the design of the Project more clearly.
- 2.1.4 Each plot of land shown on the Crown Land Plan has been given a unique reference, which corresponds with the referencing or plot numbering used in the Book of Reference (Application Document 4.2). The first number relates to the Crown Land Plan sheet on which the plot is located while the second number is used to distinguish between the plots.
- 2.1.5 In accordance with good practice, the plots have generally been numbered from west to east on each sheet following the sheet numbering system. The Order Limits are depicted on the Land Plans with a thicker red line to ensure that they are clearly distinguishable from the red lines used to depict plot boundaries.
- 2.1.6 Land shaded in pink with blue hatching indicates Crown Land that is known or presumed to be a land interest of the Secretary of State for Transport which is to be permanently acquired.
- 2.1.7 Land shaded in green with blue hatching indicates Crown Land that is known or presumed to be a land interest of the Secretary of State for Transport which is to be temporarily acquired.
- 2.1.8 Land shaded in blue with blue hatching includes Crown Land that is known or presumed to be a land interest of the Secretary of State for Transport that is to

- 2.1.9 Land shaded in pink with green hatching indicates Crown Land that is known or presumed to be a land interest of the Secretary of State for Environment, Food and Rural Affairs which is to be permanently acquired.
- 2.1.10 Land shaded in green with green hatching indicates Crown Land that is known or presumed to be a land interest of the Secretary of State for Environment, Food and Rural Affairs which is to be temporarily acquired.
- 2.1.11 Land shaded in blue with green hatching indicates Crown Land that is known or presumed to be a land interest of the Secretary of State for Environment, Food and Rural Affairs which is to be used temporarily and over which rights are to be acquired.
- 2.1.12 Land shaded in pink with purple hatching indicates Crown Land that is known or presumed to be a land interest of The Crown Estate (bona vacantia) which is to be to be permanently acquired.
- 2.1.13 Land shaded in green with purple hatching indicates Crown Land that is known or presumed to be a land interest of The Crown Estate (bona vacantia) which is to be temporarily acquired.
- 2.1.14 Land shaded in blue with purple hatching indicates Crown Land that is known or presumed to be a land interest of The Crown Estate (bona vacantia) which is to be used temporarily and over which rights are to be acquired.
- 2.1.15 Land shaded in pink with dark red hatching indicates Crown Land that is known or presumed to be a land interest of The Duchy of Lancaster (bona vacantia) which is to be to be permanently acquired.
- 2.1.16 Land shaded in green with dark red hatching indicates Crown Land that is known or presumed to be a land interest of The Duchy of Lancaster (bona vacantia) which is to be temporarily acquired.
- 2.1.17 Land shaded in blue with dark red hatching indicates Crown Land that is known or presumed to be a land interest of The Duchy of Lancaster (bona vacantia) which is to be used temporarily and over which rights are to be acquired.
- 2.1.18 Land shaded in pink with orange hatching indicates Crown Land that is known or presumed to be a land interest of the Secretary of State for Health and Social Care which is to be to be permanently acquired.
- 2.1.19 Land shaded in green with orange hatching indicates Crown Land that is known or presumed to be a land interest of the Secretary of State for Health and Social Care which is to be temporarily acquired.
- 2.1.20 Land shaded in blue with orange hatching indicates Crown Land that is known or presumed to be a land interest of the Secretary of State for Health and Social Care which is to be used temporarily and over which rights are to be acquired.
- 2.1.21 Land shaded in pink with green and blue cross-hatching indicates Crown Land that is known or presumed to be a land interest of the Secretary of State for Environment, Food and Rural Affairs and the Secretary of State for Transport that is to be permanently acquired.

- 2.1.22 Land shaded in green with green and blue cross-hatching indicates Crown Land that is known or presumed to be a land interest of the Secretary of State for Environment, Food and Rural Affairs and the Secretary of State for Transport that is to be temporarily acquired.
- 2.1.23 Land shaded in blue with green and blue cross-hatching indicates Crown Land that is known or presumed to be a land interest of the Secretary of State for Environment, Food and Rural Affairs and the Secretary of State for Transport that is to be used temporarily and over which rights are to be acquired.
- 2.1.24 Land shaded in green with blue and purple cross-hatching indicates Crown Land that is known or presumed to be a land interest of the Secretary of State for Transport and The Crown Estate (bona vacantia) that is to be temporarily acquired.
- 2.1.25 Land shaded in pink with green and orange cross-hatching indicates Crown Land that is known or presumed to be a land interest of the Secretary of State for Environment, Food and Rural Affairs and the Secretary of State for Health and Social Care that is to be permanently acquired.
- 2.1.26 The Crown Land Plans have been updated to reflect any Land Registry, Order Limit or land use changes. If these updates have resulted in a geometry change, the original plot number has been deleted and replaced with a new plot number or numbers.