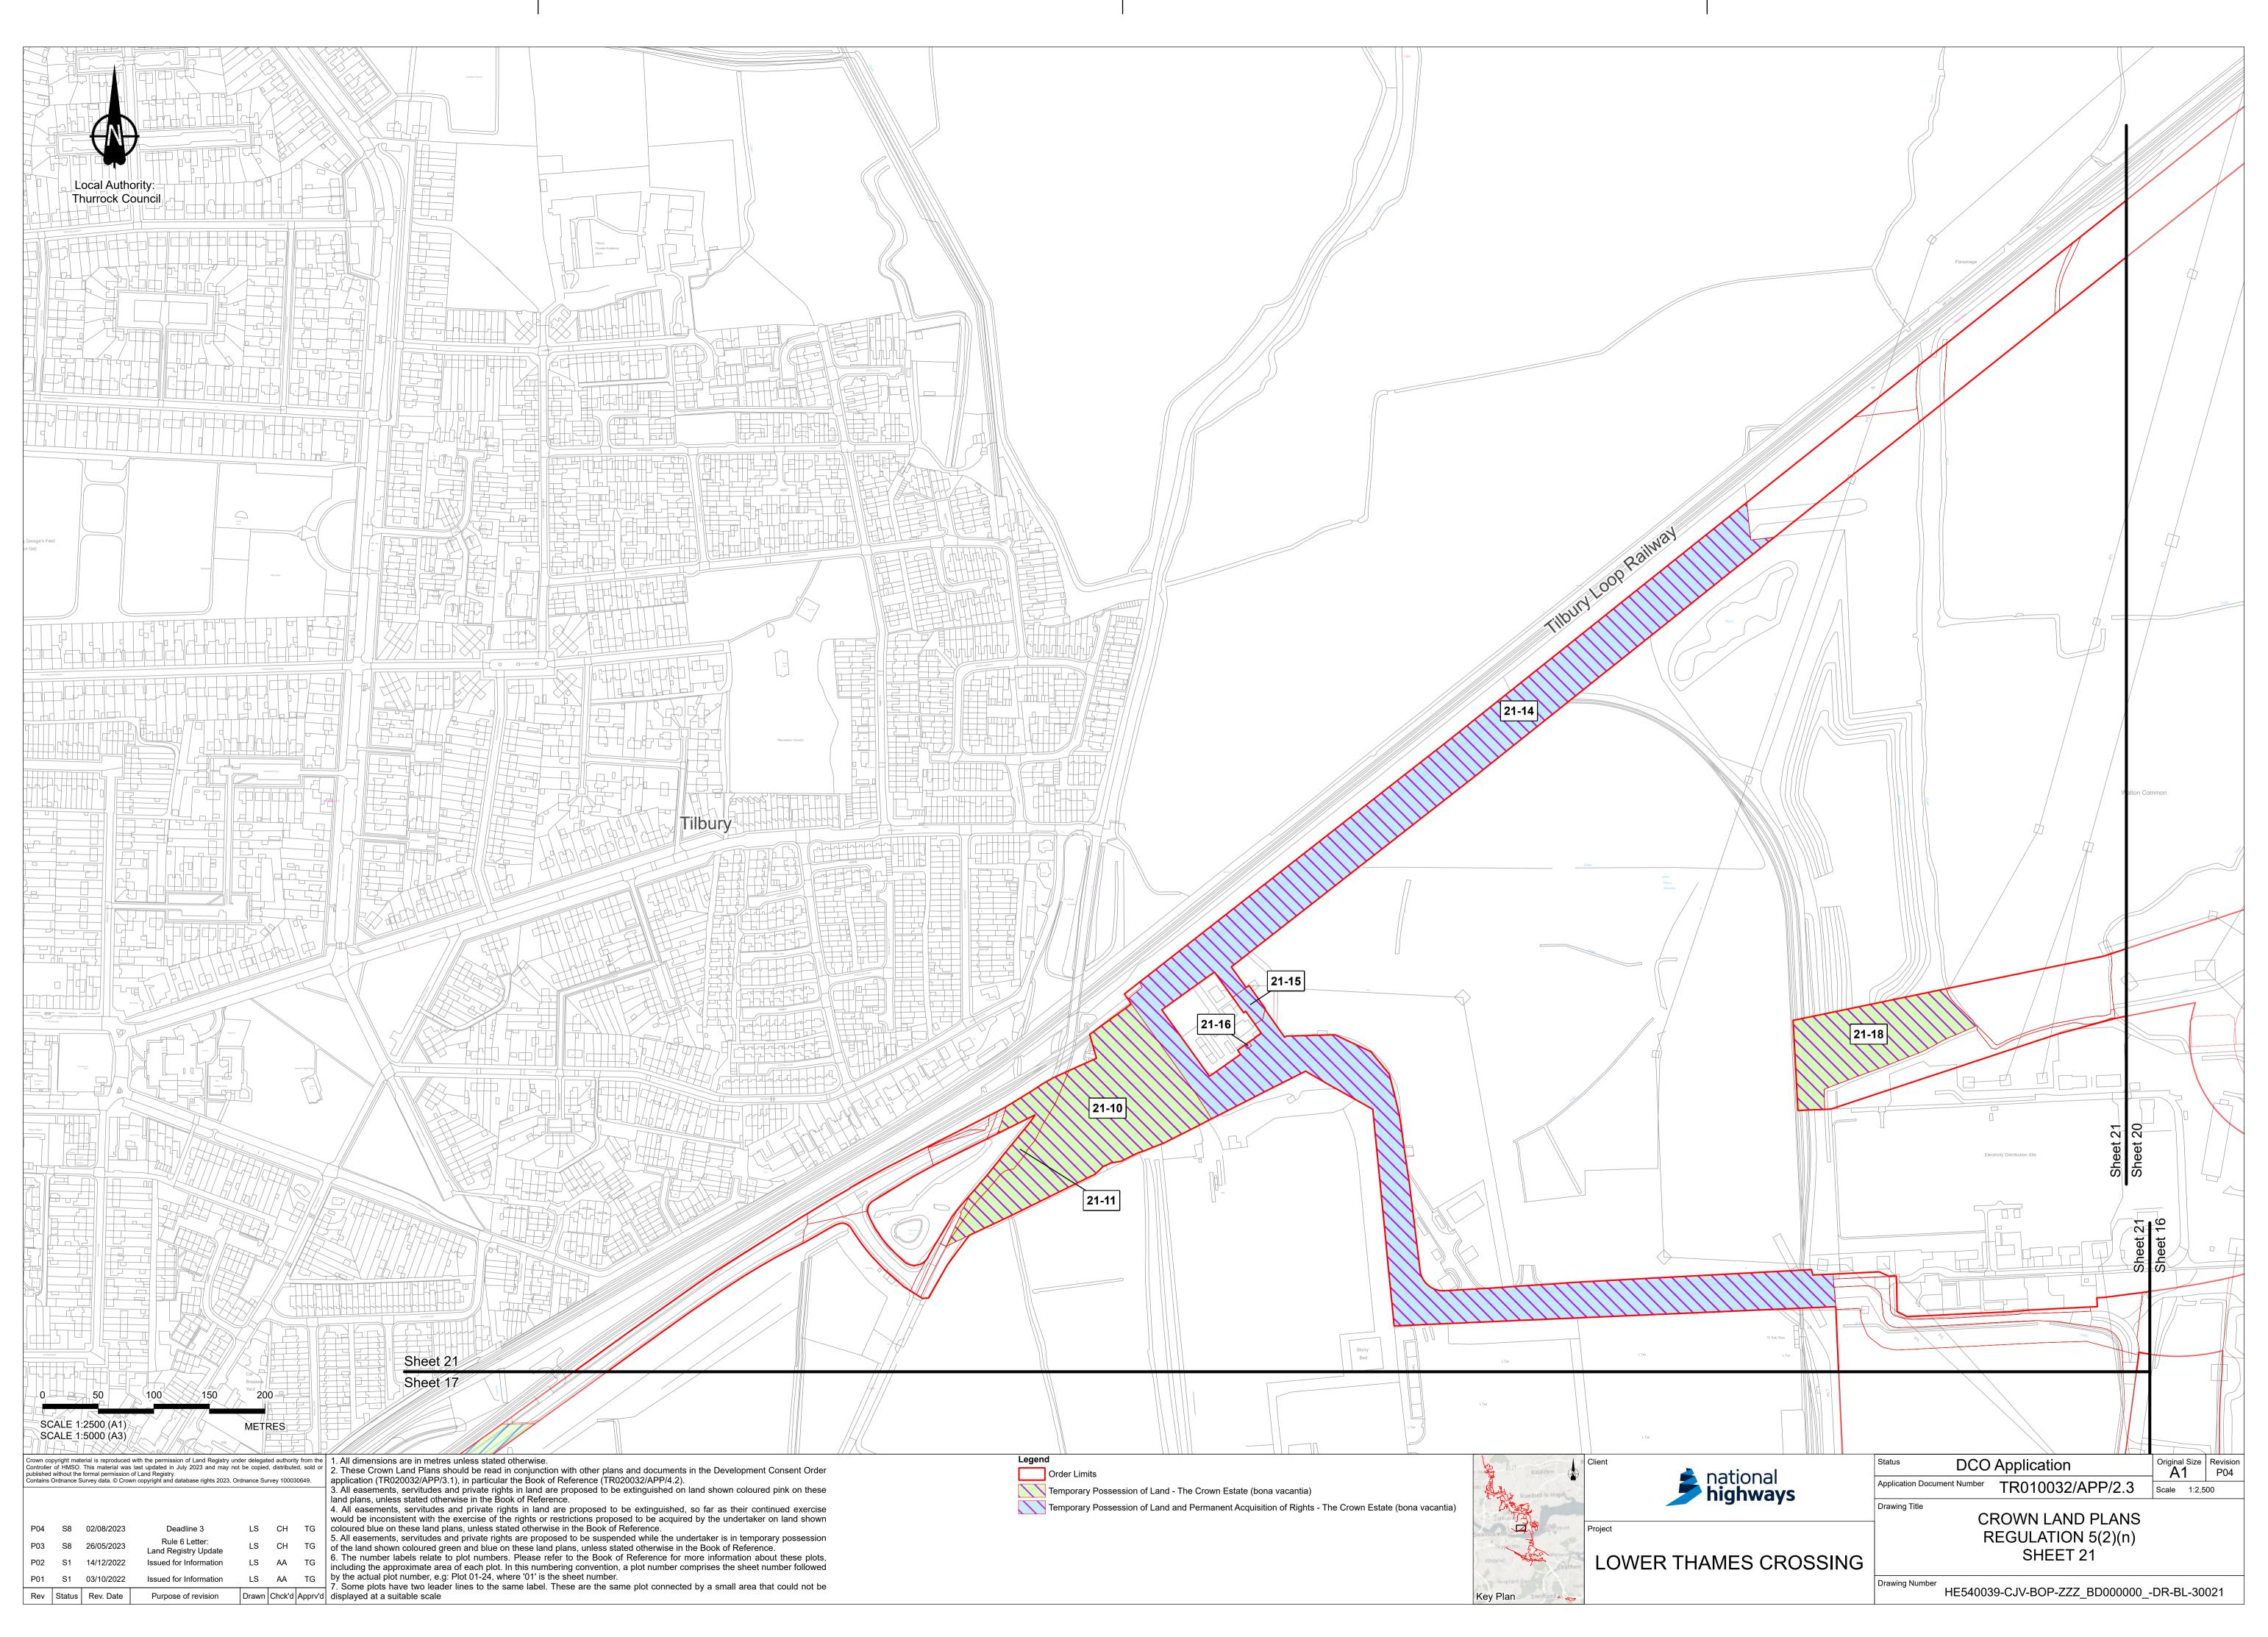

49 | TR010032/APP/2.3 | <u>P04</u> , |
| CROWN LAND PLANS<br>REGULATION 5(2)(n) SHEET 42<br>OF 49 | TR010032/APP/2.3 | <u>P04</u> , |
| CROWN LAND PLANS<br>REGULATION 5(2)(n) SHEET 43<br>OF 49 | TR010032/APP/2.3 | <u>P04</u> , |
| CROWN LAND PLANS<br>REGULATION 5(2)(n) SHEET 44<br>OF 49 | TR010032/APP/2.3 | <u>P04</u> , |
| CROWN LAND PLANS<br>REGULATION 5(2)(n) SHEET 45<br>OF 49 | TR010032/APP/2.3 | <u>P04</u> , |
| CROWN LAND PLANS<br>REGULATION 5(2)(n) SHEET 46<br>OF 49 | TR010032/APP/2.3 | <u>P04</u> , |
| CROWN LAND PLANS<br>REGULATION 5(2)(n) SHEET 47<br>OF 49 | TR010032/APP/2.3 | <u>P04</u> , |
| CROWN LAND PLANS<br>REGULATION 5(2)(n) SHEET 48<br>OF 49 | TR010032/APP/2.3 | <u>P04</u> , |
| CROWN LAND PLANS<br>REGULATION 5(2)(n) SHEET 49<br>OF 49 | TR010032/APP/2.3 | <u>P04</u>   |

































|                                                                                                                                                                                                                                                                                                                                                                                                          | Path (ut)