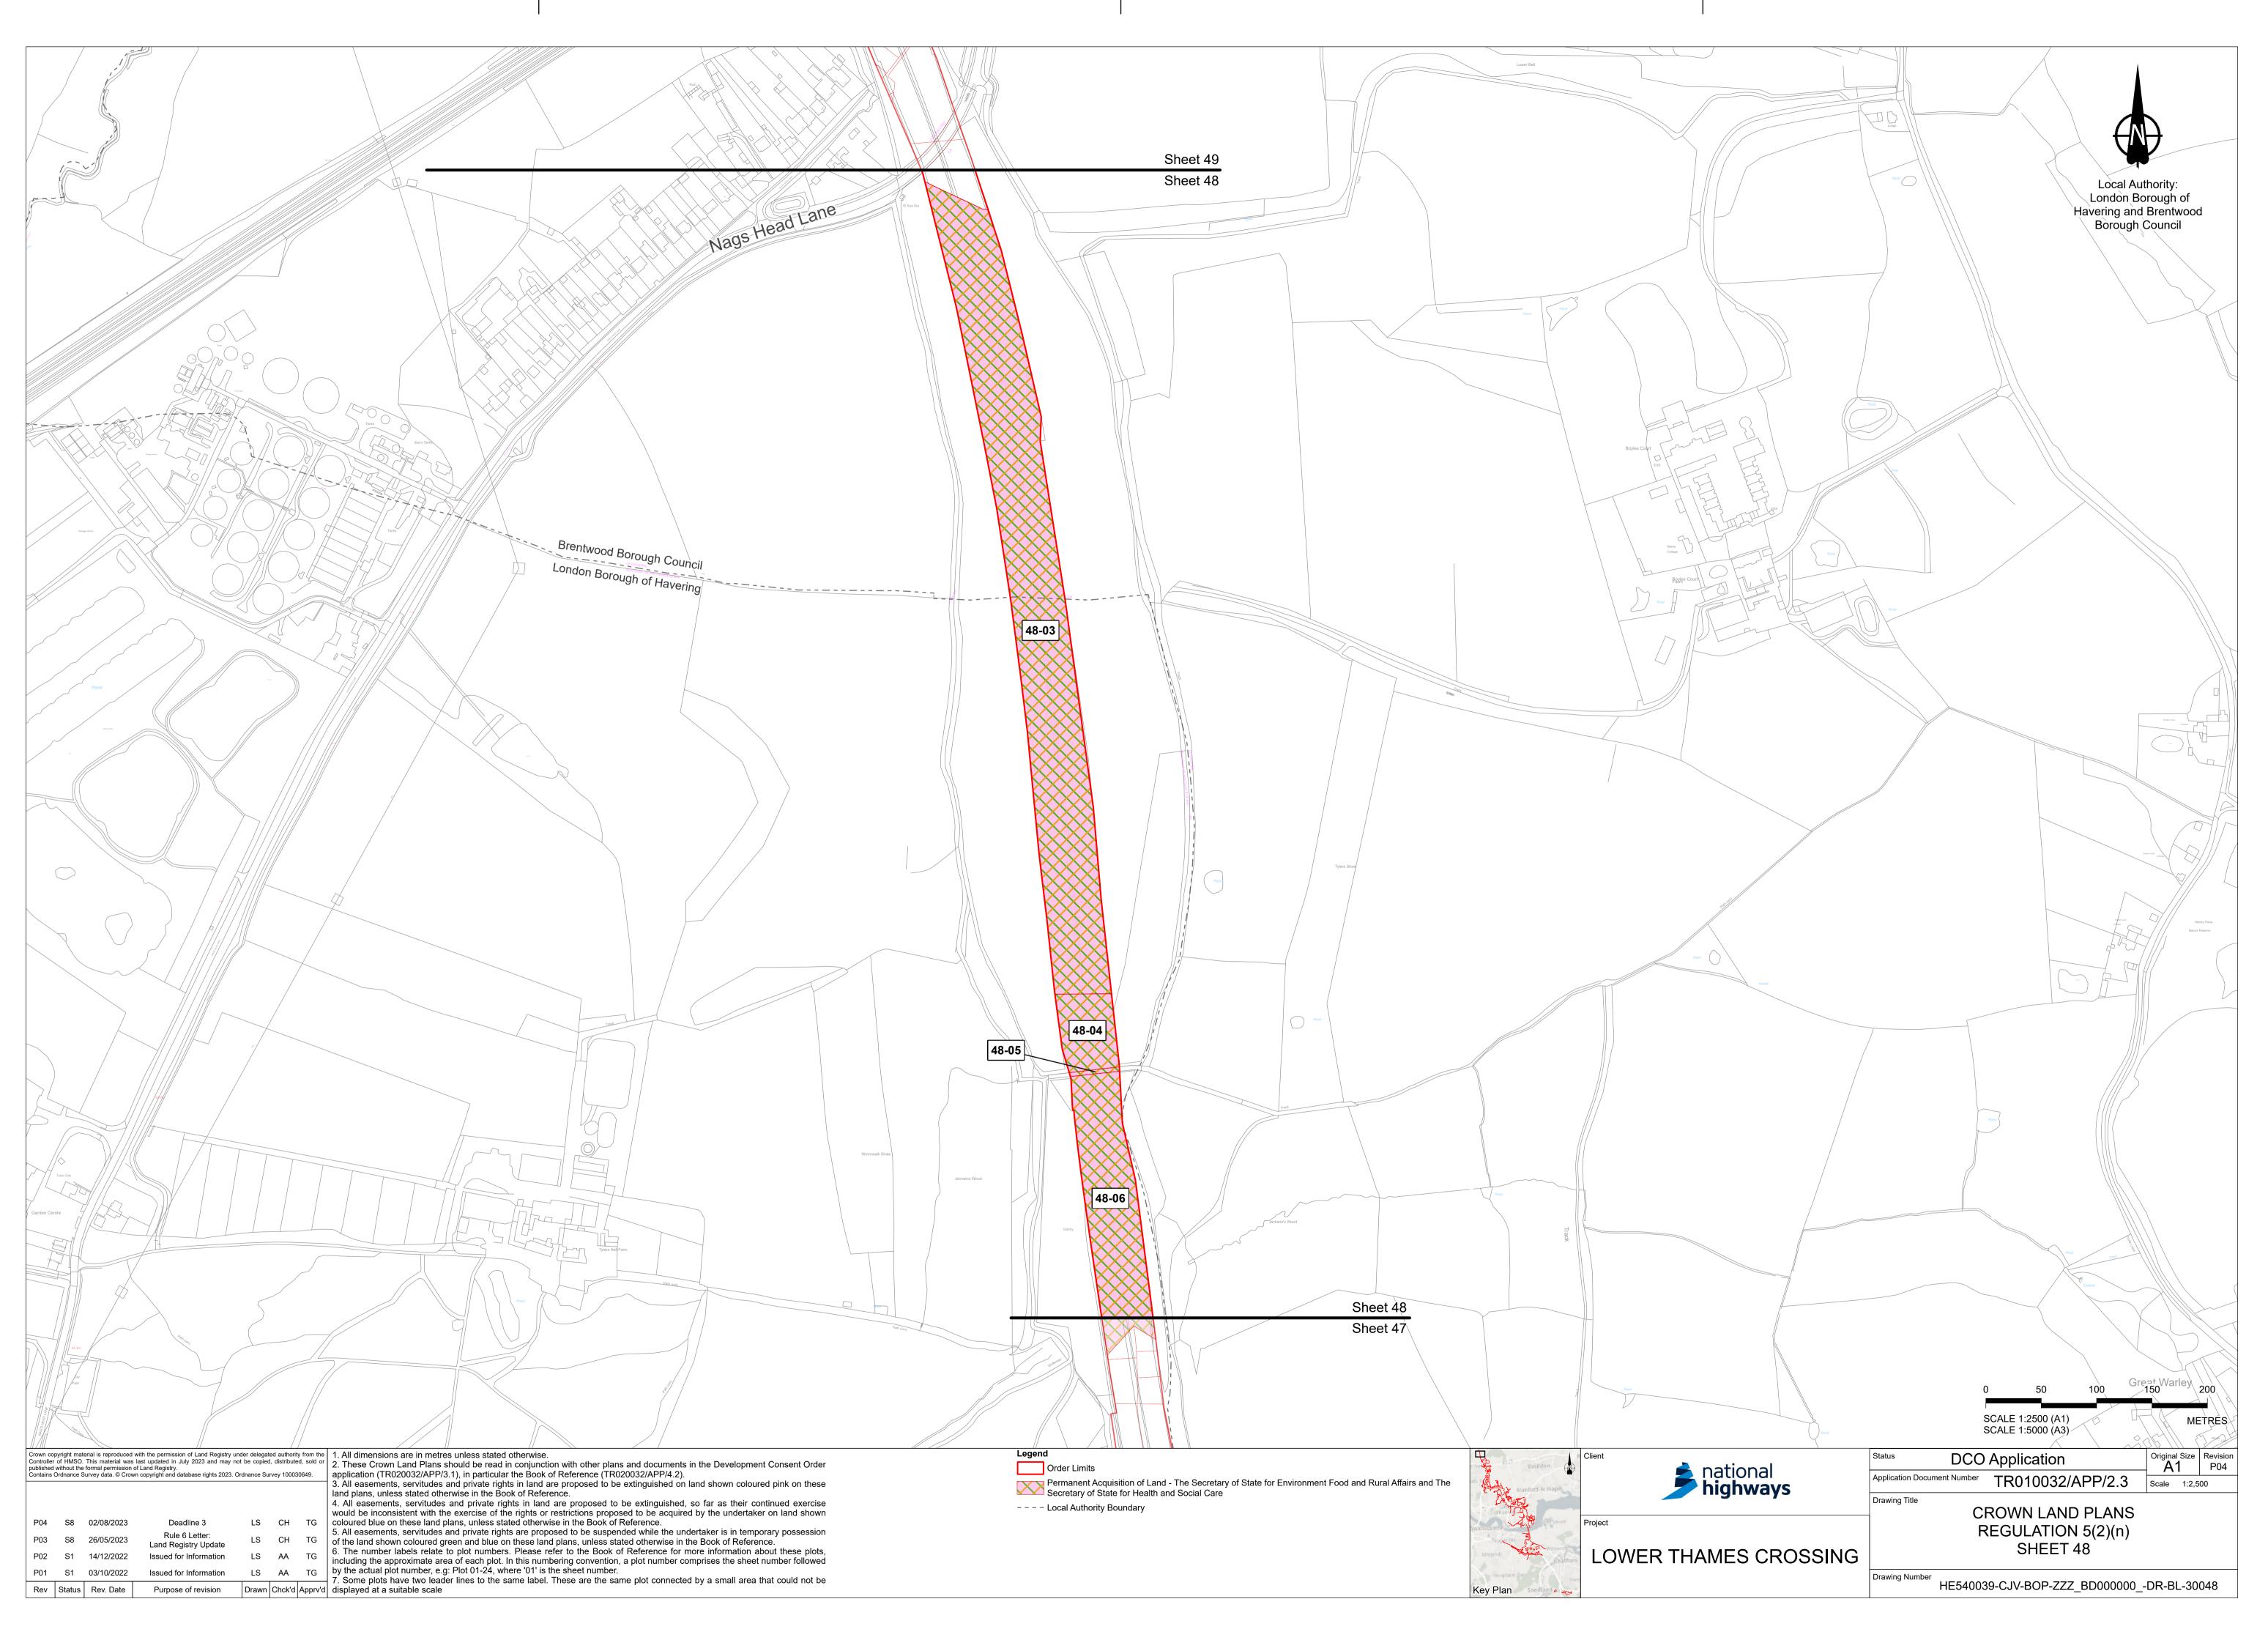

## 2 Scope and format of the Crown Land Plans

- 2.1.1 To ensure sufficient detail and clarity of information, the Crown Land Plans, sheets 1 to 49 have been prepared at a scale of 1:2,500. The key plan uses a smaller scale than that prescribed in Regulation 5(3) of the 2009 Regulations but only so that the Project can be represented in a single sheet plan.
- 2.1.2 The Applicant has adopted the same consistent approach for the Crown Land Plans as has been used for the:
  - a. Land Plans (Application Document 2.2),
  - b. the Special Category Land Plans (Application Document 2.4),
  - c. the General Arrangement (Application Document 2.5),
  - d. the Works Plans (Application Document 2.6),
  - e. the Rights of Way and Access Plans (Application Document 2.7),
  - f. the Streets Subject to Temporary Restrictions of Use (Application Document 2.8),
  - g. the Traffic Regulation Measures (Application Document 2.10),
  - h. the Drainage Plans (Application Document 2.16).
- 2.1.3 The sheet layouts are the same for each of the aforementioned sets. This is intended to help interested parties understand the inter-relationship between the different sets of plans and to help illustrate the design of the Project more clearly.
- 2.1.4 Each plot of land shown on the Crown Land Plan has been given a unique reference, which corresponds with the referencing or plot numbering used in the Book of Reference (Application Document 4.2). The first number relates to the Crown Land Plan sheet on which the plot is located while the second number is used to distinguish between the plots.
- 2.1.5 In accordance with good practice, the plots have generally been numbered from west to east on each sheet following the sheet numbering system. The Order Limits are depicted on the Land Plans with a thicker red line to ensure that they are clearly distinguishable from the red lines used to depict plot boundaries.
- 2.1.6 Land shaded in pink with blue hatching indicates Crown Land that is known or presumed to be a land interest of the Secretary of State for Transport which is to be permanently acquired.
- 2.1.7 Land shaded in green with blue hatching indicates Crown Land that is known or presumed to be a land interest of the Secretary of State for Transport which is to be temporarily acquired.
- 2.1.8 Land shaded in blue with blue hatching includes Crown Land that is known or presumed to be a land interest of the Secretary of State for Transport that is to

Planning Inspectorate Scheme Ref: TR010032 Application Document Ref: TR010032/APP/2.3 DATE: August 2023 DEADLINE: 3

be used temporarily and over which rights are to be acquired and includes land belonging to a third party where there will be a continuing need to re-enter the land after completion of the works.

- 2.1.9 Land shaded in pink with green hatching indicates Crown Land that is known or presumed to be a land interest of the Secretary of State for Environment, Food and Rural Affairs which is to be permanently acquired.
- 2.1.10 Land shaded in green with green hatching indicates Crown Land that is known or presumed to be a land interest of the Secretary of State for Environment, Food and Rural Affairs which is to be temporarily acquired.
- 2.1.11 Land shaded in blue with green hatching indicates Crown Land that is known or presumed to be a land interest of the Secretary of State for Environment, Food and Rural Affairs which is to be used temporarily and over which rights are to be acquired.
- 2.1.12 Land shaded in pink with purple hatching indicates Crown Land that is known or presumed to be a land interest of The Crown Estate (bona vacantia) which is to be to be permanently acquired.
- 2.1.13 Land shaded in green with purple hatching indicates Crown Land that is known or presumed to be a land interest of The Crown Estate (bona vacantia) which is to be temporarily acquired.
- 2.1.14 Land shaded in blue with purple hatching indicates Crown Land that is known or presumed to be a land interest of The Crown Estate (bona vacantia) which is to be used temporarily and over which rights are to be acquired.
- 2.1.15 Land shaded in pink with dark red hatching indicates Crown Land that is known or presumed to be a land interest of The Duchy of Lancaster (bona vacantia) which is to be to be permanently acquired.
- 2.1.16 Land shaded in green with dark red hatching indicates Crown Land that is known or presumed to be a land interest of The Duchy of Lancaster (bona vacantia) which is to be temporarily acquired.
- 2.1.17 Land shaded in blue with dark red hatching indicates Crown Land that is known or presumed to be a land interest of The Duchy of Lancaster (bona vacantia) which is to be used temporarily and over which rights are to be acquired.
- 2.1.18 Land shaded in pink with orange hatching indicates Crown Land that is known or presumed to be a land interest of the Secretary of State for Health and Social Care which is to be to be permanently acquired.
- 2.1.19 Land shaded in green with orange hatching indicates Crown Land that is known or presumed to be a land interest of the Secretary of State for Health and Social Care which is to be temporarily acquired.
- 2.1.20 Land shaded in blue with orange hatching indicates Crown Land that is known or presumed to be a land interest of the Secretary of State for Health and Social Care which is to be used temporarily and over which rights are to be acquired.
- 2.1.21 Land shaded in pink with green and blue cross-hatching indicates Crown Land that is known or presumed to be a land interest of the Secretary of State for Environment, Food and Rural Affairs and the Secretary of State for Transport that is to be permanently acquired.

- 2.1.22 Land shaded in green with green and blue cross-hatching indicates Crown Land that is known or presumed to be a land interest of the Secretary of State for Environment, Food and Rural Affairs and the Secretary of State for Transport that is to be temporarily acquired.
- 2.1.23 Land shaded in blue with green and blue cross-hatching indicates Crown Land that is known or presumed to be a land interest of the Secretary of State for Environment, Food and Rural Affairs and the Secretary of State for Transport that is to be used temporarily and over which rights are to be acquired.
- 2.1.24 Land shaded in green with blue and purple cross-hatching indicates Crown Land that is known or presumed to be a land interest of the Secretary of State for Transport and The Crown Estate (bona vacantia) that is to be temporarily acquired.
- 2.1.25 Land shaded in pink with green and orange cross-hatching indicates Crown Land that is known or presumed to be a land interest of the Secretary of State for Environment, Food and Rural Affairs and the Secretary of State for Health and Social Care that is to be permanently acquired.
- 2.1.26 The Crown Land Plans have been updated to reflect any Land Registry, Order Limit or land use changes. If these updates have resulted in a geometry change, the original plot number has been deleted and replaced with a new plot number or numbers.