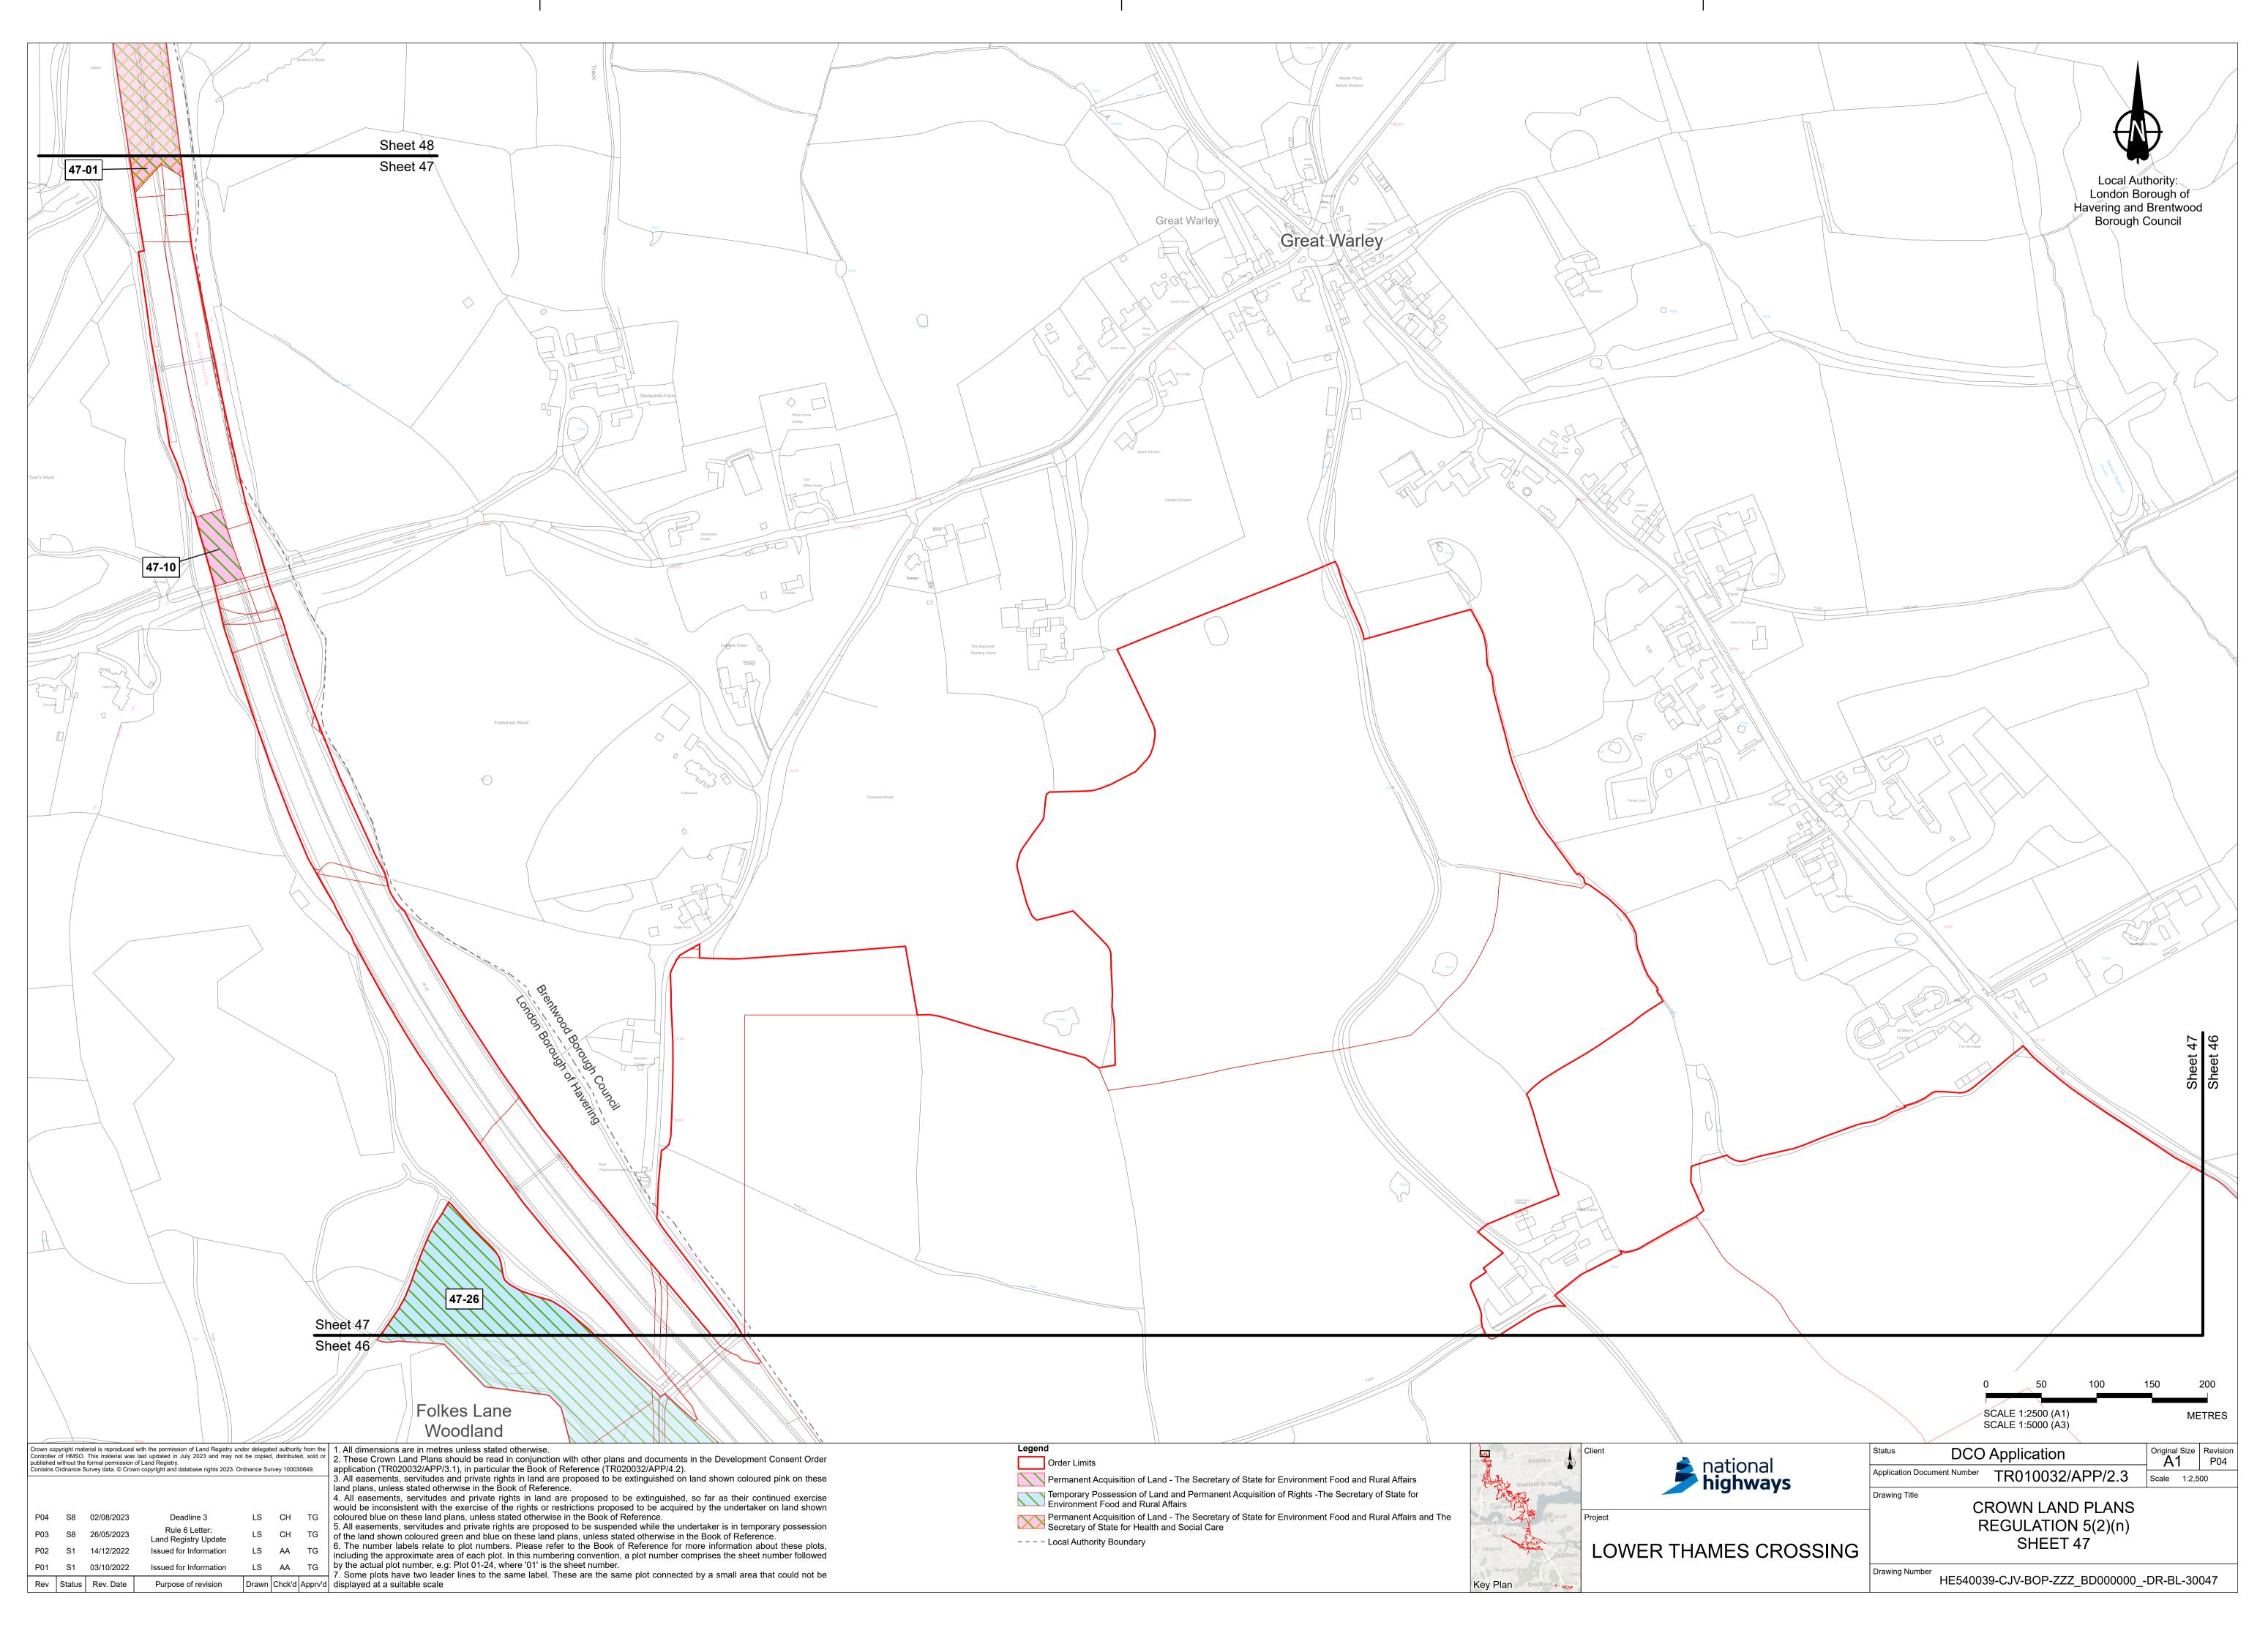

## 2 Scope and format of the Crown Land Plans

- 2.1.1 To ensure sufficient detail and clarity of information, the Crown Land Plans, sheets 1 to 49 have been prepared at a scale of 1:2,500. The key plan uses a smaller scale than that prescribed in Regulation 5(3) of the 2009 Regulations but only so that the Project can be represented in a single sheet plan.
- 2.1.2 The Applicant has adopted the same consistent approach for the Crown Land Plans as has been used for the:
  - a. Land Plans (Application Document 2.2),
  - b. the Special Category Land Plans (Application Document 2.4),
  - c. the General Arrangement (Application Document 2.5),
  - d. the Works Plans (Application Document 2.6),
  - e. the Rights of Way and Access Plans (Application Document 2.7),
  - f. the Streets Subject to Temporary Restrictions of Use (Application Document 2.8),
  - g. the Traffic Regulation Measures (Application Document 2.10),
  - h. the Drainage Plans (Application Document 2.16).
- 2.1.3 The sheet layouts are the same for each of the aforementioned sets. This is intended to help interested parties understand the inter-relationship between the different sets of plans and to help illustrate the design of the Project more clearly.
- 2.1.4 Each plot of land shown on the Crown Land Plan has been given a unique reference, which corresponds with the referencing or plot numbering used in the Book of Reference (Application Document 4.2). The first number relates to the Crown Land Plan sheet on which the plot is located while the second number is used to distinguish between the plots.
- 2.1.5 In accordance with good practice, the plots have generally been numbered from west to east on each sheet following the sheet numbering system. The Order Limits are depicted on the Land Plans with a thicker red line to ensure that they are clearly distinguishable from the red lines used to depict plot boundaries.
- 2.1.6 Land shaded in pink with blue hatching indicates Crown Land that is known or presumed to be a land interest of the Secretary of State for Transport which is to be permanently acquired.
- 2.1.7 Land shaded in green with blue hatching indicates Crown Land that is known or presumed to be a land interest of the Secretary of State for Transport which is to be temporarily acquired.
- 2.1.8 Land shaded in blue with blue hatching includes Crown Land that is known or presumed to be a land interest of the Secretary of State for Transport that is to

Planning Inspectorate Scheme Ref: TR010032 Application Document Ref: TR010032/APP/2.3 DATE: August 2023 DEADLINE: 3

be used temporarily and over which rights are to be acquired and includes land belonging to a third party where there will be a continuing need to re-enter the land after completion of the works.

- 2.1.9 Land shaded in pink with green hatching indicates Crown Land that is known or presumed to be a land interest of the Secretary of State for Environment, Food and Rural Affairs which is to be permanently acquired.
- 2.1.10 Land shaded in green with green hatching indicates Crown Land that is known or presumed to be a land interest of the Secretary of State for Environment, Food and Rural Affairs which is to be temporarily acquired.
- 2.1.11 Land shaded in blue with green hatching indicates Crown Land that is known or presumed to be a land interest of the Secretary of State for Environment, Food and Rural Affairs which is to be used temporarily and over which rights are to be acquired.
- 2.1.12 Land shaded in pink with purple hatching indicates Crown Land that is known or presumed to be a land interest of The Crown Estate (bona vacantia) which is to be to be permanently acquired.
- 2.1.13 Land shaded in green with purple hatching indicates Crown Land that is known or presumed to be a land interest of The Crown Estate (bona vacantia) which is to be temporarily acquired.
- 2.1.14 Land shaded in blue with purple hatching indicates Crown Land that is known or presumed to be a land interest of The Crown Estate (bona vacantia) which is to be used temporarily and over which rights are to be acquired.
- 2.1.15 Land shaded in pink with dark red hatching indicates Crown Land that is known or presumed to be a land interest of The Duchy of Lancaster (bona vacantia) which is to be to be permanently acquired.
- 2.1.16 Land shaded in green with dark red hatching indicates Crown Land that is known or presumed to be a land interest of The Duchy of Lancaster (bona vacantia) which is to be temporarily acquired.
- 2.1.17 Land shaded in blue with dark red hatching indicates Crown Land that is known or presumed to be a land interest of The Duchy of Lancaster (bona vacantia) which is to be used temporarily and over which rights are to be acquired.
- 2.1.18 Land shaded in pink with orange hatching indicates Crown Land that is known or presumed to be a land interest of the Secretary of State for Health and Social Care which is to be to be permanently acquired.
- 2.1.19 Land shaded in green with orange hatching indicates Crown Land that is known or presumed to be a land interest of the Secretary of State for Health and Social Care which is to be temporarily acquired.
- 2.1.20 Land shaded in blue with orange hatching indicates Crown Land that is known or presumed to be a land interest of the Secretary of State for Health and Social Care which is to be used temporarily and over which rights are to be acquired.
- 2.1.21 Land shaded in pink with green and blue cross-hatching indicates Crown Land that is known or presumed to be a land interest of the Secretary of State for Environment, Food and Rural Affairs and the Secretary of State for Transport that is to be permanently acquired.

- 2.1.22 Land shaded in green with green and blue cross-hatching indicates Crown Land that is known or presumed to be a land interest of the Secretary of State for Environment, Food and Rural Affairs and the Secretary of State for Transport that is to be temporarily acquired.
- 2.1.23 Land shaded in blue with green and blue cross-hatching indicates Crown Land that is known or presumed to be a land interest of the Secretary of State for Environment, Food and Rural Affairs and the Secretary of State for Transport that is to be used temporarily and over which rights are to be acquired.
- 2.1.24 Land shaded in green with blue and purple cross-hatching indicates Crown Land that is known or presumed to be a land interest of the Secretary of State for Transport and The Crown Estate (bona vacantia) that is to be temporarily acquired.
- 2.1.25 Land shaded in pink with green and orange cross-hatching indicates Crown Land that is known or presumed to be a land interest of the Secretary of State for Environment, Food and Rural Affairs and the Secretary of State for Health and Social Care that is to be permanently acquired.
- 2.1.26 The Crown Land Plans have been updated to reflect any Land Registry, Order Limit or land use changes. If these updates have resulted in a geometry change, the original plot number has been deleted and replaced with a new plot number or numbers.