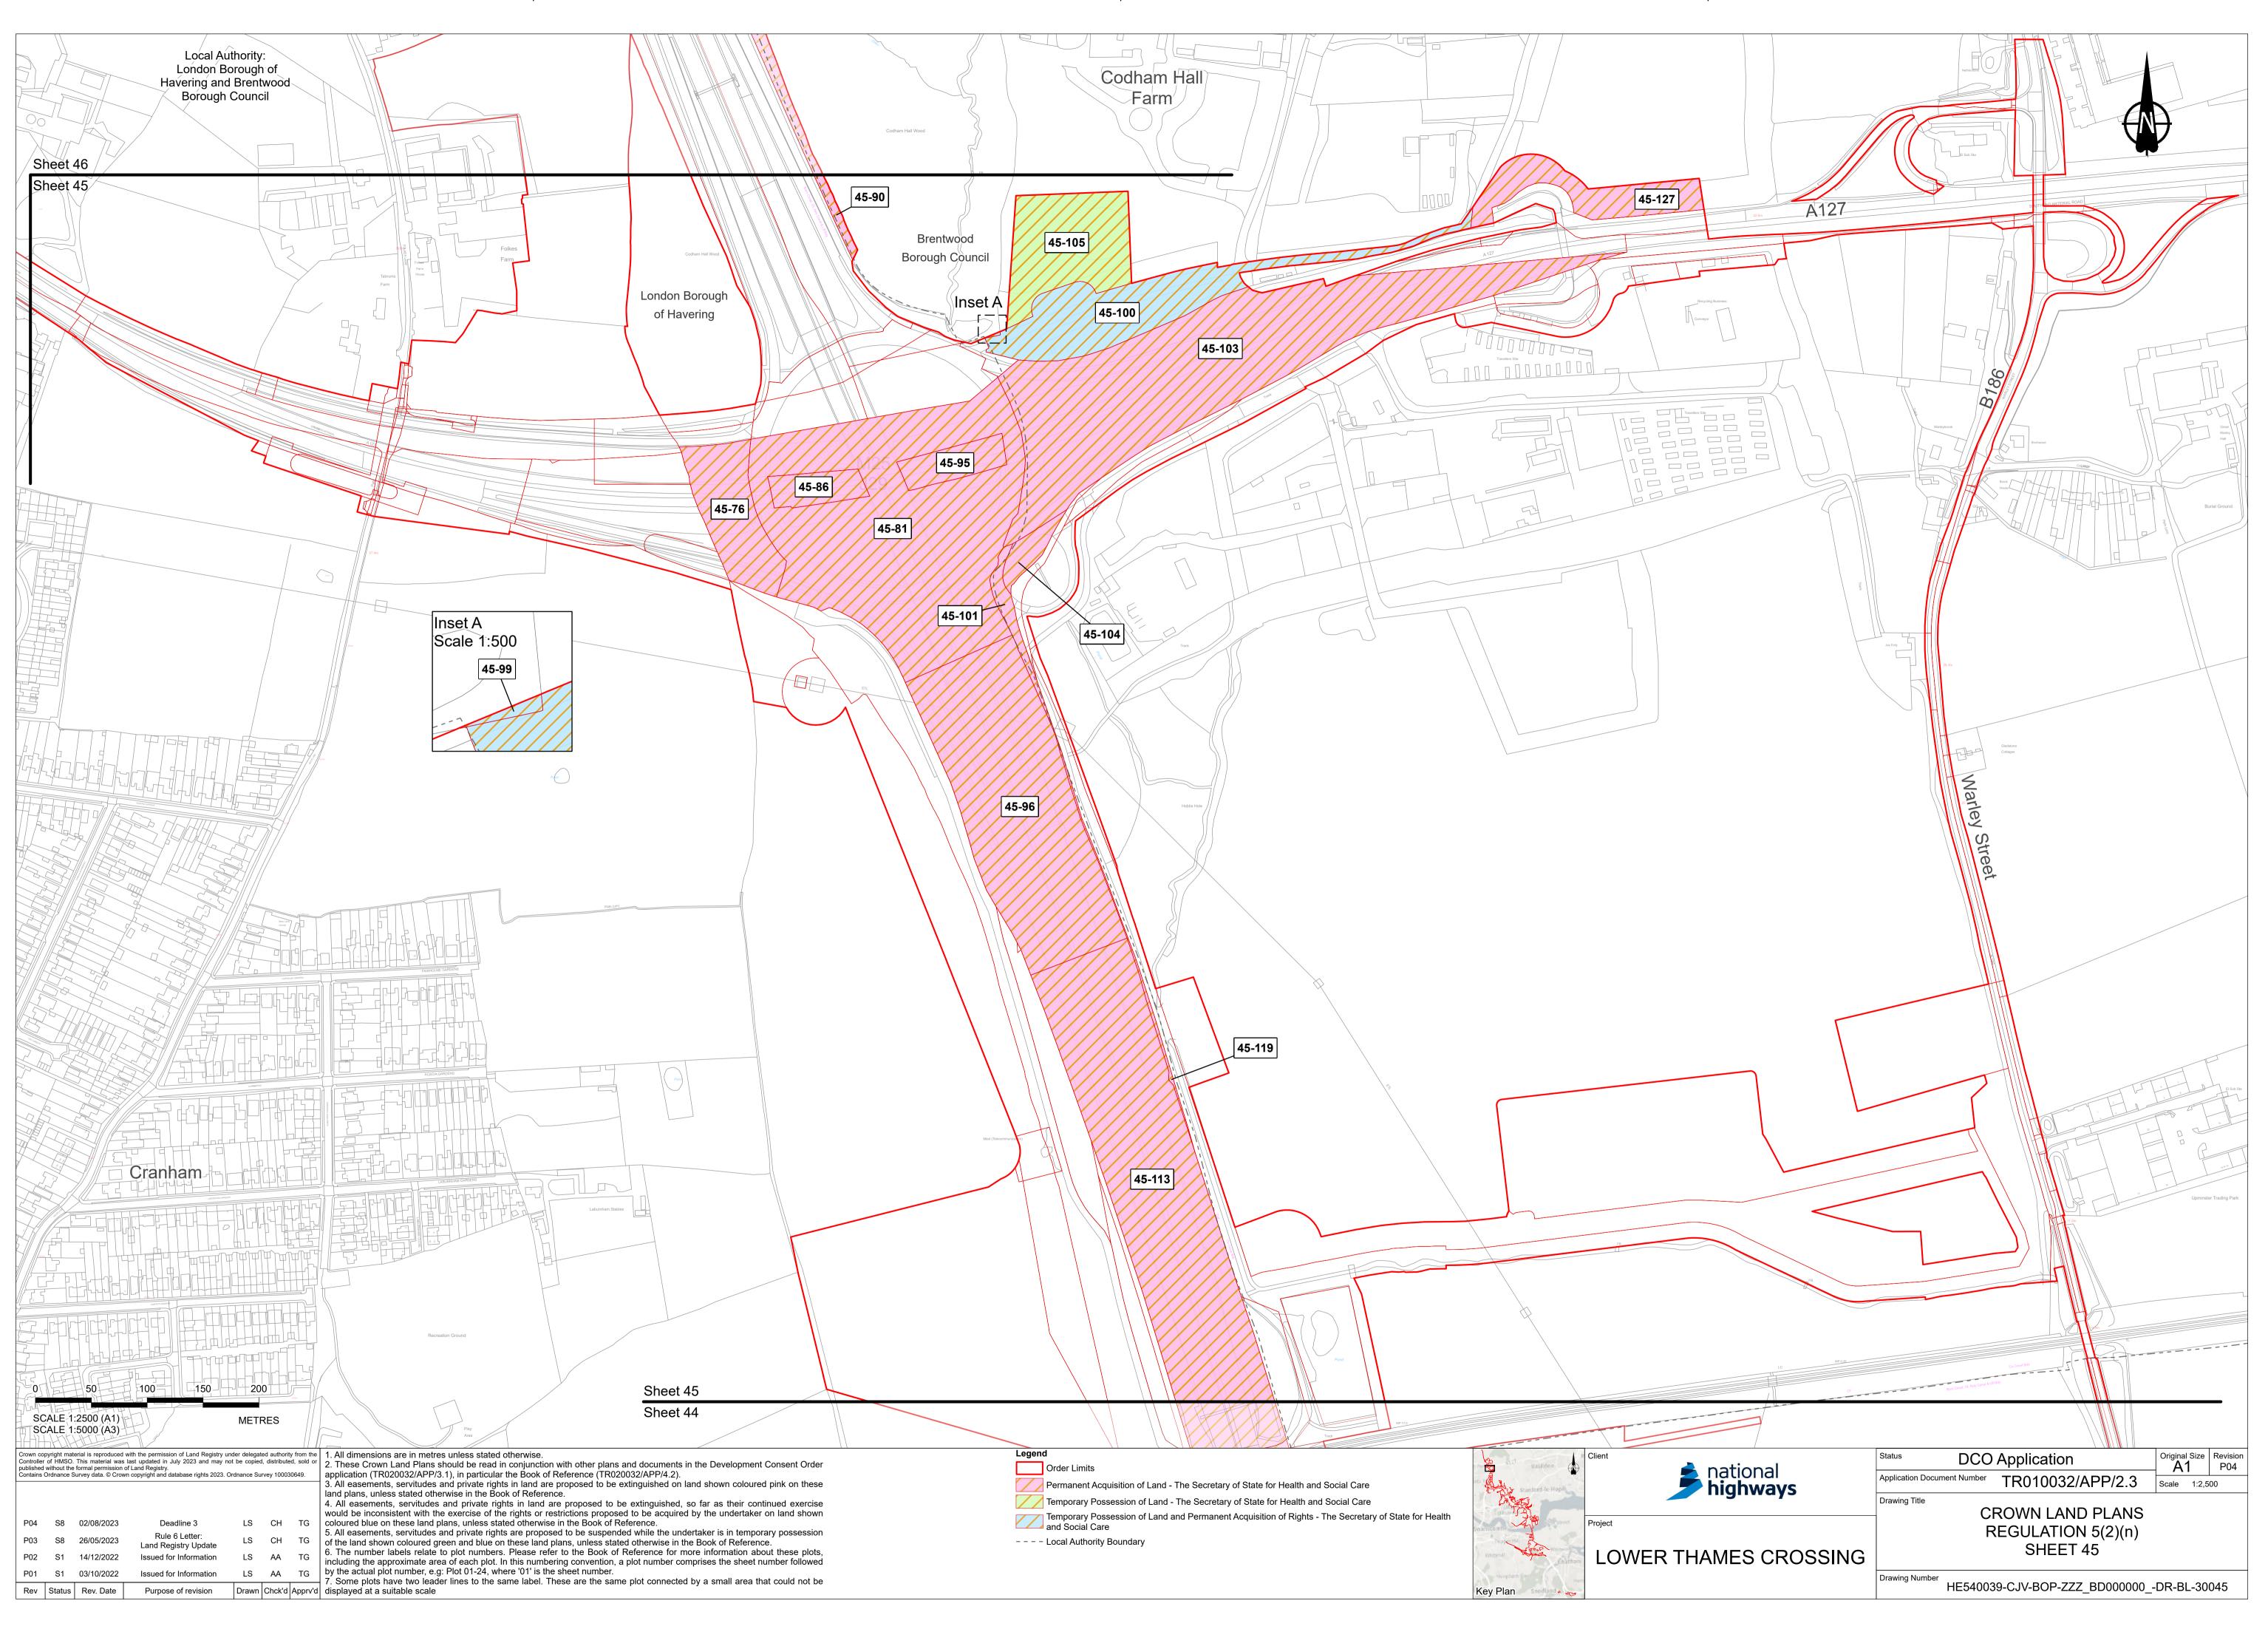

## 2 Scope and format of the Crown Land Plans

- 2.1.1 To ensure sufficient detail and clarity of information, the Crown Land Plans, sheets 1 to 49 have been prepared at a scale of 1:2,500. The key plan uses a smaller scale than that prescribed in Regulation 5(3) of the 2009 Regulations but only so that the Project can be represented in a single sheet plan.
- 2.1.2 The Applicant has adopted the same consistent approach for the Crown Land Plans as has been used for the:
  - a. Land Plans (Application Document 2.2),
  - b. the Special Category Land Plans (Application Document 2.4),
  - c. the General Arrangement (Application Document 2.5),
  - d. the Works Plans (Application Document 2.6),
  - e. the Rights of Way and Access Plans (Application Document 2.7),
  - f. the Streets Subject to Temporary Restrictions of Use (Application Document 2.8),
  - g. the Traffic Regulation Measures (Application Document 2.10),
  - h. the Drainage Plans (Application Document 2.16).
- 2.1.3 The sheet layouts are the same for each of the aforementioned sets. This is intended to help interested parties understand the inter-relationship between the different sets of plans and to help illustrate the design of the Project more clearly.
- 2.1.4 Each plot of land shown on the Crown Land Plan has been given a unique reference, which corresponds with the referencing or plot numbering used in the Book of Reference (Application Document 4.2). The first number relates to the Crown Land Plan sheet on which the plot is located while the second number is used to distinguish between the plots.
- 2.1.5 In accordance with good practice, the plots have generally been numbered from west to east on each sheet following the sheet numbering system. The Order Limits are depicted on the Land Plans with a thicker red line to ensure that they are clearly distinguishable from the red lines used to depict plot boundaries.
- 2.1.6 Land shaded in pink with blue hatching indicates Crown Land that is known or presumed to be a land interest of the Secretary of State for Transport which is to be permanently acquired.
- 2.1.7 Land shaded in green with blue hatching indicates Crown Land that is known or presumed to be a land interest of the Secretary of State for Transport which is to be temporarily acquired.
- 2.1.8 Land shaded in blue with blue hatching includes Crown Land that is known or presumed to be a land interest of the Secretary of State for Transport that is to

Planning Inspectorate Scheme Ref: TR010032 Application Document Ref: TR010032/APP/2.3 DATE: August 2023 DEADLINE: 3

be used temporarily and over which rights are to be acquired and includes land belonging to a third party where there will be a continuing need to re-enter the land after completion of the works.

- 2.1.9 Land shaded in pink with green hatching indicates Crown Land that is known or presumed to be a land interest of the Secretary of State for Environment, Food and Rural Affairs which is to be permanently acquired.
- 2.1.10 Land shaded in green with green hatching indicates Crown Land that is known or presumed to be a land interest of the Secretary of State for Environment, Food and Rural Affairs which is to be temporarily acquired.
- 2.1.11 Land shaded in blue with green hatching indicates Crown Land that is known or presumed to be a land interest of the Secretary of State for Environment, Food and Rural Affairs which is to be used temporarily and over which rights are to be acquired.
- 2.1.12 Land shaded in pink with purple hatching indicates Crown Land that is known or presumed to be a land interest of The Crown Estate (bona vacantia) which is to be to be permanently acquired.
- 2.1.13 Land shaded in green with purple hatching indicates Crown Land that is known or presumed to be a land interest of The Crown Estate (bona vacantia) which is to be temporarily acquired.
- 2.1.14 Land shaded in blue with purple hatching indicates Crown Land that is known or presumed to be a land interest of The Crown Estate (bona vacantia) which is to be used temporarily and over which rights are to be acquired.
- 2.1.15 Land shaded in pink with dark red hatching indicates Crown Land that is known or presumed to be a land interest of The Duchy of Lancaster (bona vacantia) which is to be to be permanently acquired.
- 2.1.16 Land shaded in green with dark red hatching indicates Crown Land that is known or presumed to be a land interest of The Duchy of Lancaster (bona vacantia) which is to be temporarily acquired.
- 2.1.17 Land shaded in blue with dark red hatching indicates Crown Land that is known or presumed to be a land interest of The Duchy of Lancaster (bona vacantia) which is to be used temporarily and over which rights are to be acquired.
- 2.1.18 Land shaded in pink with orange hatching indicates Crown Land that is known or presumed to be a land interest of the Secretary of State for Health and Social Care which is to be to be permanently acquired.
- 2.1.19 Land shaded in green with orange hatching indicates Crown Land that is known or presumed to be a land interest of the Secretary of State for Health and Social Care which is to be temporarily acquired.
- 2.1.20 Land shaded in blue with orange hatching indicates Crown Land that is known or presumed to be a land interest of the Secretary of State for Health and Social Care which is to be used temporarily and over which rights are to be acquired.
- 2.1.21 Land shaded in pink with green and blue cross-hatching indicates Crown Land that is known or presumed to be a land interest of the Secretary of State for Environment, Food and Rural Affairs and the Secretary of State for Transport that is to be permanently acquired.

- 2.1.22 Land shaded in green with green and blue cross-hatching indicates Crown Land that is known or presumed to be a land interest of the Secretary of State for Environment, Food and Rural Affairs and the Secretary of State for Transport that is to be temporarily acquired.
- 2.1.23 Land shaded in blue with green and blue cross-hatching indicates Crown Land that is known or presumed to be a land interest of the Secretary of State for Environment, Food and Rural Affairs and the Secretary of State for Transport that is to be used temporarily and over which rights are to be acquired.
- 2.1.24 Land shaded in green with blue and purple cross-hatching indicates Crown Land that is known or presumed to be a land interest of the Secretary of State for Transport and The Crown Estate (bona vacantia) that is to be temporarily acquired.
- 2.1.25 Land shaded in pink with green and orange cross-hatching indicates Crown Land that is known or presumed to be a land interest of the Secretary of State for Environment, Food and Rural Affairs and the Secretary of State for Health and Social Care that is to be permanently acquired.
- 2.1.26 The Crown Land Plans have been updated to reflect any Land Registry, Order Limit or land use changes. If these updates have resulted in a geometry change, the original plot number has been deleted and replaced with a new plot number or numbers.